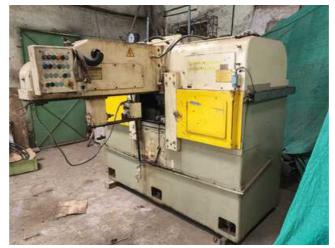

## KUNARK HITECH MACHINING & SALES PVT.LTD.

Email: info@jkgears.com,dalbirbright@gmail.com website: www.jkgears.com

Machine Id :- 398 Serial No Category :- Gear Related Machines Model 3225 :- England Country Make Roto Flo Type of Machine :-Spline Roller Machine :-Weight 0.0 Dimensions Location Mumbai Warehouse,India Power

## Specification :-

**Roto-Flo Model 3225 Spline Roller** 

Max stroke of machine: 30 in; 763 mm Max length of racks: 24 in; 610 mm Max outside diameter: 1.5 in; 38 mm

Range of diameter pitches: 20/40 &1.2700/.635

## Description :--

The machine is for the cold rolling of shafts and is equipped with two rack type forming tools and two slides on an extremely rugged 'C'-shaped machine frame. ROTO-FLO is a process in which the metal periphery of a part is displaced from is undisturbed condition (such as a straight shaft) by cold working until it assumes a desired shape (spline, serration, etc). The entire forming process takes place within seconds in one continuous operation