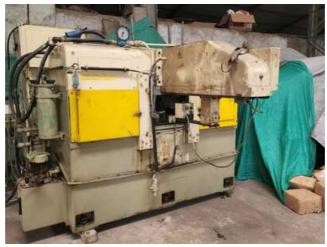

## KUNARK HITECH MACHINING & SALES PVT.LTD.

Email: info@jkgears.com,dalbirbright@gmail.com website: www.jkgears.com

Machine Id :- 398 Serial No Category :- Gear Related Machines Model 3225 :- England Country Make Roto Flo Type of Machine :-Spline Roller Machine :-Weight 0.0 Dimensions Location Mumbai Warehouse,India Power

## Specification :-

**Roto-Flo Model 3225 Spline Roller** 

Max stroke of machine: 30 in; 763 mm Max length of racks: 24 in; 610 mm Max outside diameter: 1.5 in; 38 mm

Range of diameter pitches: 20/40 &1.2700/.635

**Equipped with:** 

Hydraulic unit w/ 20 HP motor

**Trabon Lube System** 

Coolant pump and motor

**Universal Headstock** 

**Underarm outboard support** 

## **MACHINE DIMENSIONS:**

Length: 141 in; 3561mm

Depth: (including hydraulic unit and over arm): 127 in; 3225 mm

Height: (including electrical panel) 85 in; 2159 mm

Approx net weight: 21,000 lbs; 9528 kg

## Description :--

The machine is for the cold rolling of shafts and is equipped with two rack type forming tools and two slides on an extremely rugged 'C'-shaped machine frame. ROTO-FLO is a process in which the metal periphery of a part is displaced from is undisturbed condition (such as a straight shaft) by cold working until it assumes a desired shape (spline, serration, etc). The entire forming process takes place within seconds in one continuous operation