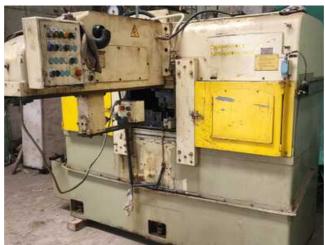

## KUNARK HITECH MACHINING & SALES PVT.LTD.

Email: info@jkgears.com,dalbirbright@gmail.com website: www.jkgears.com

Machine Id :- 398 Serial No Category :- Gear Related Machines Model 3225 :- England Country Make Roto Flo Type of Machine :-Spline Roller Machine :-Weight 0.0 Dimensions Location Mumbai Warehouse,India Power

## Specification :-

**Roto-Flo Model 3225 Spline Roller** 

Max stroke of machine: 30 in; 763 mm Max length of racks: 24 in; 610 mm Max outside diameter: 1.5 in; 38 mm

Range of diameter pitches: 20/40 &1.2700/.635

**Equipped with:** 

Hydraulic unit w/ 20 HP motor

**Trabon Lube System** 

Coolant pump and motor

**Universal Headstock** 

**Underarm outboard support** 

## Description :--

The machine is for the cold rolling of shafts and is equipped with two rack type forming tools and two slides on an extremely rugged 'C'-shaped machine frame. ROTO-FLO is a process in which the metal periphery of a part is displaced from is undisturbed condition (such as a straight shaft) by cold working until it assumes a desired shape (spline, serration, etc). The entire forming process takes place within seconds in one continuous operation