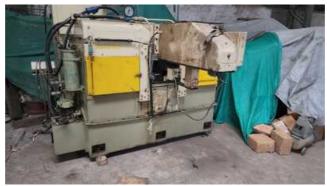

## KUNARK HITECH MACHINING & SALES PVT.LTD.

Email: info@jkgears.com,dalbirbright@gmail.com website: www.jkgears.com

Machine Id :- 398 Serial No Category :- Gear Related Machines Model 3225 :- England Country Make Roto Flo Type of Machine :-Spline Roller Machine :-Weight 0.0 Dimensions Location Mumbai Warehouse,India Power

## Specification :-

**Roto-Flo Model 3225 Spline Roller** 

Max stroke of machine: 30 in; 763 mm Max length of racks: 24 in; 610 mm Max outside diameter: 1.5 in; 38 mm

Range of diameter pitches: 20/40 &1.2700/.635

## Description :--

The machine is for the cold rolling of shafts and is equipped with two rack type forming tools and two slides on an extremely rugged 'C'-shaped machine frame. ROTO-FLO is a process in which the metal periphery of a part is displaced from is undisturbed condition (such as a straight shaft) by cold working until it assumes a desired shape (spline, serration, etc). The entire forming process takes place within seconds in one continuous operation