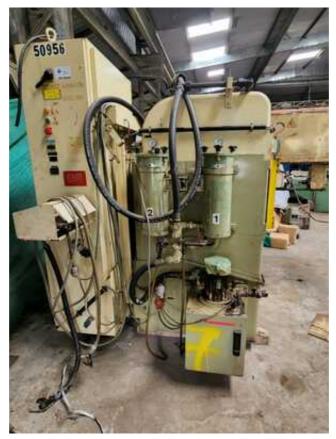

## KUNARK HITECH MACHINING & SALES PVT.LTD.

Email: info@jkgears.com,dalbirbright@gmail.com website: www.jkgears.com

Machine Id :- 398 Serial No Category :- Gear Related Machines Model 3225 :- England Country Make Roto Flo Type of Machine :-Spline Roller Machine :-Weight 0.0 Dimensions Location Mumbai Warehouse,India Power

**Equipped with:** 

Hydraulic unit w/ 20 HP motor

**Trabon Lube System** 

Coolant pump and motor

**Universal Headstock** 

**Underarm outboard support** 

## **MACHINE DIMENSIONS:**

Length: 141 in; 3561mm

Depth: (including hydraulic unit and over arm): 127 in; 3225 mm

Height: (including electrical panel) 85 in; 2159 mm

Approx net weight: 21,000 lbs; 9528 kg