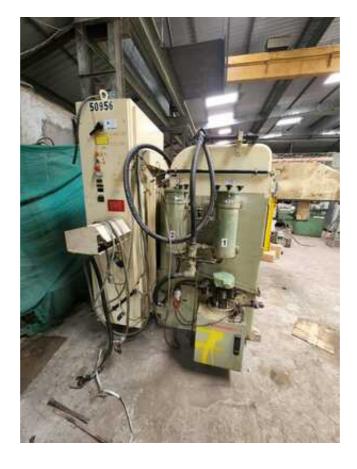

## KUNARK HITECH MACHINING & SALES PVT.LTD.

Email: info@jkgears.com,dalbirbright@gmail.com website: www.jkgears.com

Machine Id :- 398 Serial No Category :- Gear Related Machines Model 3225 :- England Country Make Roto Flo Type of Machine :-Spline Roller Machine :-Weight 0.0 Dimensions Location Mumbai Warehouse,India Power

**Equipped with:** 

Hydraulic unit w/ 20 HP motor

**Trabon Lube System** 

Coolant pump and motor

**Universal Headstock** 

**Underarm outboard support** 

## **MACHINE DIMENSIONS:**

Length: 141 in; 3561mm

Depth: (including hydraulic unit and over arm): 127 in; 3225 mm

Height: (including electrical panel) 85 in; 2159 mm

Approx net weight: 21,000 lbs; 9528 kg