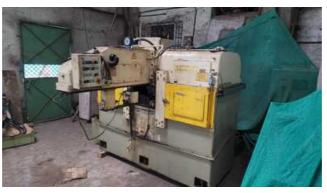

## KUNARK HITECH MACHINING & SALES PVT.LTD.

Email: info@jkgears.com,dalbirbright@gmail.com website: www.jkgears.com

Machine Id :- 398 Serial No Category :- Gear Related Machines Model 3225 :- England Country Make Roto Flo Type of Machine :-Spline Roller Machine :-Weight 0.0 Dimensions Location Mumbai Warehouse,India Power

## Specification :-

**Roto-Flo Model 3225 Spline Roller** 

Max stroke of machine: 30 in; 763 mm Max length of racks: 24 in; 610 mm Max outside diameter: 1.5 in; 38 mm

Range of diameter pitches: 20/40 &1.2700/.635

## Description :--

The machine is for the cold rolling of shafts and is equipped with two rack type forming tools and two slides on an extremely rugged 'C'-shaped machine frame. ROTO-FLO is a process in which the metal periphery of a part is displaced from is undisturbed condition (such as a straight shaft) by cold working until it assumes a desired shape (spline, serration, etc). The entire forming process takes place within seconds in one continuous operation