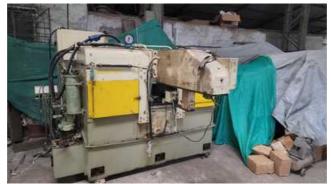

## KUNARK HITECH MACHINING & SALES PVT.LTD.

Email: info@jkgears.com,dalbirbright@gmail.com website: www.jkgears.com

Machine Id :- 398 Serial No Category :- Gear Related Machines Model 3225 :- England Country Make Roto Flo Type of Machine :-Spline Roller Machine :-Weight 0.0 Dimensions Location Mumbai Warehouse,India Power

## Specification :-

**Roto-Flo Model 3225 Spline Roller** 

Max stroke of machine: 30 in; 763 mm Max length of racks: 24 in; 610 mm Max outside diameter: 1.5 in; 38 mm

Range of diameter pitches: 20/40 &1.2700/.635

## Description :--

The machine is for the cold rolling of shafts and is equipped with two rack type forming tools and two slides on an extremely rugged 'C'-shaped machine frame. ROTO-FLO is a process in which the metal periphery of a part is displaced from is undisturbed condition (such as a straight shaft) by cold working until it assumes a desired shape (spline, serration, etc). The entire forming process takes place within seconds in one continuous operation