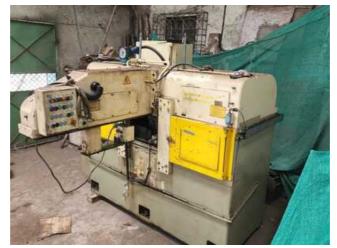

## KUNARK HITECH MACHINING & SALES PVT.LTD.

Email: info@jkgears.com,dalbirbright@gmail.com website: www.jkgears.com

Machine Id :- 398 Serial No Category :- Gear Related Machines Model 3225 :- England Country Make Roto Flo Type of Machine :-Spline Roller Machine :-Weight 0.0 Dimensions Location Mumbai Warehouse,India Power

## Specification :-

**Roto-Flo Model 3225 Spline Roller** 

Max stroke of machine: 30 in; 763 mm Max length of racks: 24 in; 610 mm Max outside diameter: 1.5 in; 38 mm

Range of diameter pitches: 20/40 &1.2700/.635

**Equipped with:** 

Hydraulic unit w/ 20 HP motor

**Trabon Lube System** 

Coolant pump and motor

**Universal Headstock** 

**Underarm outboard support** 

## **MACHINE DIMENSIONS:**

Length: 141 in; 3561mm

Depth: (including hydraulic unit and over arm): 127 in; 3225 mm

Height: (including electrical panel) 85 in; 2159 mm

Approx net weight: 21,000 lbs; 9528 kg

## Description :--

The machine is for the cold rolling of shafts and is equipped with two rack type forming tools and two slides on an extremely rugged 'C'-shaped machine frame. ROTO-FLO is a process in which the metal periphery of a part is displaced from is undisturbed condition (such as a straight shaft) by cold working until it assumes a desired shape (spline, serration, etc). The entire forming process takes place within seconds in one continuous operation