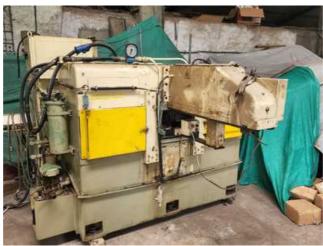

## KUNARK HITECH MACHINING & SALES PVT.LTD.

Email: info@jkgears.com,dalbirbright@gmail.com website: www.jkgears.com

Machine Id :- 398 Serial No Category :- Gear Related Machines Model 3225 :- England Country Make Roto Flo Type of Machine :-Spline Roller Machine :-Weight 0.0 Dimensions Location Mumbai Warehouse,India Power

## Specification :-

**Roto-Flo Model 3225 Spline Roller** 

Max stroke of machine: 30 in; 763 mm Max length of racks: 24 in; 610 mm Max outside diameter: 1.5 in; 38 mm

Range of diameter pitches: 20/40 &1.2700/.635

**Equipped with:** 

Hydraulic unit w/ 20 HP motor

**Trabon Lube System** 

Coolant pump and motor

**Universal Headstock** 

**Underarm outboard support** 

## **MACHINE DIMENSIONS:**

Length: 141 in; 3561mm

Depth: (including hydraulic unit and over arm): 127 in; 3225 mm

Height: (including electrical panel) 85 in; 2159 mm

Approx net weight: 21,000 lbs; 9528 kg

## Description :--

The machine is for the cold rolling of shafts and is equipped with two rack type forming tools and two slides on an extremely rugged 'C'-shaped machine frame. ROTO-FLO is a process in which the metal periphery of a part is displaced from is undisturbed condition (such as a straight shaft) by cold working until it assumes a desired shape (spline, serration, etc). The entire forming process takes place within seconds in one continuous operation