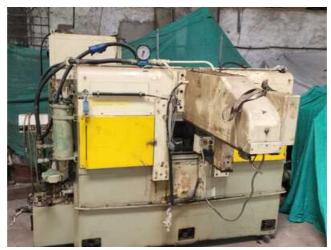

## **MACHINE DIMENSIONS:**

Length: 141 in; 3561mm

Depth: (including hydraulic unit and over arm): 127 in; 3225 mm

Height: (including electrical panel) 85 in; 2159 mm

Approx net weight: 21,000 lbs; 9528 kg

## Description :--

The machine is for the cold rolling of shafts and is equipped with two rack type forming tools and two slides on an extremely rugged 'C'-shaped machine frame. ROTO-FLO is a process in which the metal periphery of a part is displaced from is undisturbed condition (such as a straight shaft) by cold working until it assumes a desired shape (spline, serration, etc). The entire forming process takes place within seconds in one continuous operation