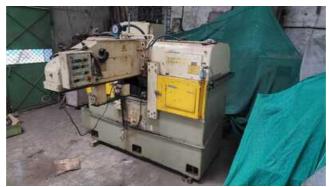

## KUNARK HITECH MACHINING & SALES PVT.LTD.

Email: info@jkgears.com,dalbirbright@gmail.com website: www.jkgears.com

Machine Id :- 398 Serial No Category :- Gear Related Machines Model 3225 :- England Country Make Roto Flo Type of Machine :-Spline Roller Machine :-Weight 0.0 Dimensions Location Mumbai Warehouse,India Power

## Specification :-

**Roto-Flo Model 3225 Spline Roller** 

Max stroke of machine: 30 in; 763 mm Max length of racks: 24 in; 610 mm Max outside diameter: 1.5 in; 38 mm

Range of diameter pitches: 20/40 &1.2700/.635

## Description :--

The machine is for the cold rolling of shafts and is equipped with two rack type forming tools and two slides on an extremely rugged 'C'-shaped machine frame. ROTO-FLO is a process in which the metal periphery of a part is displaced from is undisturbed condition (such as a straight shaft) by cold working until it assumes a desired shape (spline, serration, etc). The entire forming process takes place within seconds in one continuous operation