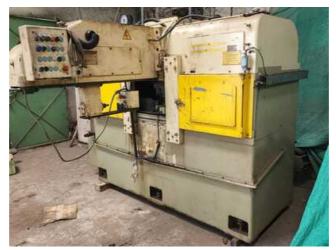

## KUNARK HITECH MACHINING & SALES PVT.LTD.

Email: info@jkgears.com,dalbirbright@gmail.com website: www.jkgears.com

Machine Id :- 398 Serial No Category :- Gear Related Machines Model 3225 :- England Country Make Roto Flo Type of Machine :-Spline Roller Machine :-Weight 0.0 Dimensions Location Mumbai Warehouse,India Power

## Specification :-

**Roto-Flo Model 3225 Spline Roller** 

Max stroke of machine: 30 in; 763 mm Max length of racks: 24 in; 610 mm Max outside diameter: 1.5 in; 38 mm

Range of diameter pitches: 20/40 &1.2700/.635

**Equipped with:** 

Hydraulic unit w/ 20 HP motor

**Trabon Lube System** 

Coolant pump and motor

**Universal Headstock** 

**Underarm outboard support** 

## **MACHINE DIMENSIONS:**

Length: 141 in; 3561mm

Depth: (including hydraulic unit and over arm): 127 in; 3225 mm

Height: (including electrical panel) 85 in; 2159 mm

Approx net weight: 21,000 lbs; 9528 kg

## Description :--

The machine is for the cold rolling of shafts and is equipped with two rack type forming tools and two slides on an extremely rugged 'C'-shaped machine frame. ROTO-FLO is a process in which the metal periphery of a part is displaced from is undisturbed condition (such as a straight shaft) by cold working until it assumes a desired shape (spline, serration, etc). The entire forming process takes place within seconds in one continuous operation