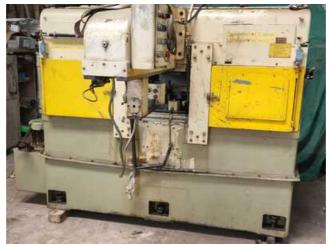

## KUNARK HITECH MACHINING & SALES PVT.LTD.

Email: info@jkgears.com,dalbirbright@gmail.com website: www.jkgears.com

Machine Id :- 398 Serial No Category :- Gear Related Machines Model 3225 :- England Country Make Roto Flo Type of Machine :-Spline Roller Machine :-Weight 0.0 Dimensions Location Mumbai Warehouse,India Power

## Specification :-

**Roto-Flo Model 3225 Spline Roller** 

Max stroke of machine: 30 in; 763 mm Max length of racks: 24 in; 610 mm Max outside diameter: 1.5 in; 38 mm

Range of diameter pitches: 20/40 &1.2700/.635

**Equipped with:** 

Hydraulic unit w/ 20 HP motor

**Trabon Lube System** 

Coolant pump and motor

**Universal Headstock** 

**Underarm outboard support** 

## Description :--

The machine is for the cold rolling of shafts and is equipped with two rack type forming tools and two slides on an extremely rugged 'C'-shaped machine frame. ROTO-FLO is a process in which the metal periphery of a part is displaced from is undisturbed condition (such as a straight shaft) by cold working until it assumes a desired shape (spline, serration, etc). The entire forming process takes place within seconds in one continuous operation