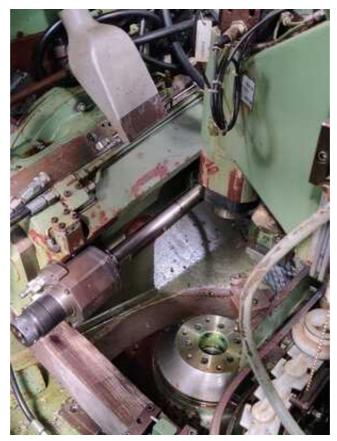

**Excellent 6 axis Fanuc 15m Gear Hobber** 

Machine under power

**Maximum Workpiece Diameter:6'** 

Maximum Pitch (Module) In Steel With A Tensile

Strength Of Approx. 38 tons/sq. In.: D.P. 10

**Maximum Axial Slide Travel: 6'** 

Minimum Center Distance Hob/Workpiece:4'

Maximum Center Distance Hob/Workpiece: 6'

Worktable Diameter: 6.29'

**Index Worm Gear Diameter: 6.6'** 

**Maximum Hob Head Swivel Angle:** 

- Standard: +/-45 Degrees