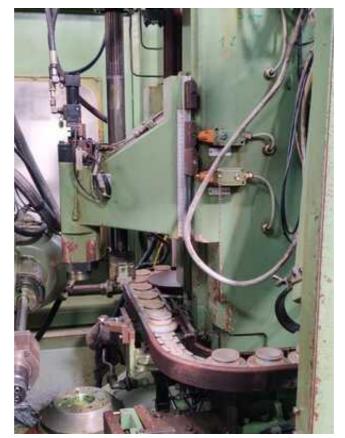

## KUNARK HITECH MACHINING & SALES PVT.LTD.

Email: info@jkgears.com,dalbirbright@gmail.com website: www.jkgears.com

| Machine Id             | :- | 1157                              | Serial No  | :- | 28222                          |
|------------------------|----|-----------------------------------|------------|----|--------------------------------|
| Category               | :- | Gear Related Machines             | Model      | :- | PE150 Six Axis CNC Gear Hobber |
| Country                | :- | United States                     | Make       | :- | pfauter                        |
| <b>Type of Machine</b> | :- | 6-Axis CNC Gear Hobber HIGH SPEED | Year       | :- |                                |
| Weight                 | :- | 0.0                               | Dimensions | :- |                                |
| Power                  | :- |                                   | Location   | :- | Mumbai Warehosue, India        |

**Excellent 6 axis Fanuc 15m Gear Hobber** 

Machine under power

**Maximum Workpiece Diameter:6'** 

Maximum Pitch (Module) In Steel With A Tensile

Strength Of Approx. 38 tons/sq. In.: D.P. 10

**Maximum Axial Slide Travel: 6'** 