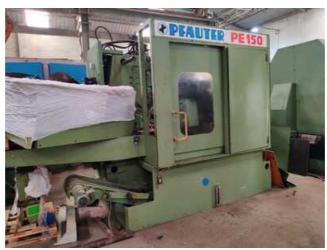

## KUNARK HITECH MACHINING & SALES PVT.LTD.

Email: info@jkgears.com,dalbirbright@gmail.com website: www.jkgears.com

| Machine Id             | :- | 1157                              | Serial No  | :- | 28222                          |
|------------------------|----|-----------------------------------|------------|----|--------------------------------|
| Category               | :- | Gear Related Machines             | Model      | :- | PE150 Six Axis CNC Gear Hobber |
| Country                | :- | United States                     | Make       | :- | pfauter                        |
| <b>Type of Machine</b> | :- | 6-Axis CNC Gear Hobber HIGH SPEED | Year       | :- |                                |
| Weight                 | :- | 0.0                               | Dimensions | :- |                                |
| Power                  | :- |                                   | Location   | :- | Mumbai Warehosue, India        |

**Excellent 6 axis Fanuc 15m Gear Hobber** 

Machine under power

**Maximum Workpiece Diameter:6'** 

Maximum Pitch (Module) In Steel With A Tensile

Strength Of Approx. 38 tons/sq. In.: D.P. 10

**Maximum Axial Slide Travel: 6'** 