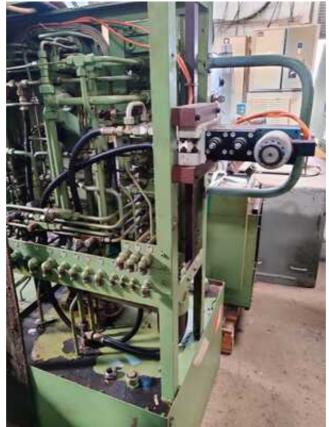

## KUNARK HITECH MACHINING & SALES PVT.LTD.



Email: info@jkgears.com,dalbirbright@gmail.com website: www.jkgears.com































| Machine Id             | :- | 1157                              | Serial No  | :- | 28222                          |
|------------------------|----|-----------------------------------|------------|----|--------------------------------|
| Category               | :- | Gear Related Machines             | Model      | :- | PE150 Six Axis CNC Gear Hobber |
| Country                | :- | United States                     | Make       | :- | pfauter                        |
| <b>Type of Machine</b> | :- | 6-Axis CNC Gear Hobber HIGH SPEED | Year       | :- |                                |
| Weight                 | :- | 0.0                               | Dimensions | :- |                                |
| Power                  | :- |                                   | Location   | :