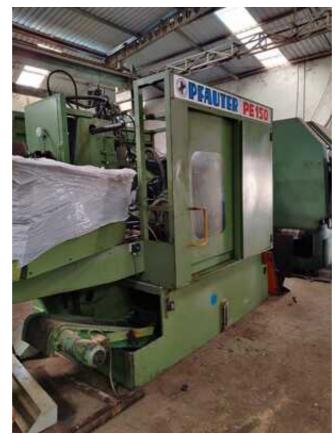

## KUNARK HITECH MACHINING & SALES PVT.LTD.

Email: info@jkgears.com,dalbirbright@gmail.com website: www.jkgears.com

| Machine Id             | :- | 1157                              | Serial No  | :- | 28222                          |
|------------------------|----|-----------------------------------|------------|----|--------------------------------|
| Category               | :- | Gear Related Machines             | Model      | :- | PE150 Six Axis CNC Gear Hobber |
| Country                | :- | United States                     | Make       | :- | pfauter                        |
| <b>Type of Machine</b> | :- | 6-Axis CNC Gear Hobber HIGH SPEED | Year       | :- |                                |
| Weight                 | :- | 0.0                               | Dimensions | :- |                                |
| Power                  | :- |                                   | Location   | :- | Mumbai Warehosue, India        |

**Excellent 6 axis Fanuc 15m Gear Hobber** 

Machine under power

**Maximum Workpiece Diameter:6'** 

Maximum Pitch (Module) In Steel With A Tensile

Strength Of Approx. 38 tons/sq. In.: D.P. 10

**Maximum Axial Slide Travel: 6'** 