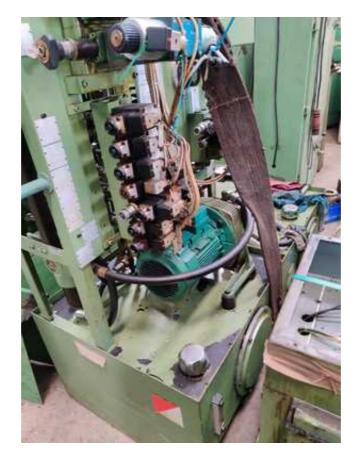

## KUNARK HITECH MACHINING & SALES PVT.LTD.



Email: info@jkgears.com,dalbirbright@gmail.com website: www.jkgears.com































| Machine Id             | :- | 1157                              | Serial No  | :- | 28222                          |
|------------------------|----|-----------------------------------|------------|----|--------------------------------|
| Category               | :- | Gear Related Machines             | Model      | :- | PE150 Six Axis CNC Gear Hobber |
| Country                | :- | United States                     | Make       | :- | pfauter                        |
| <b>Type of Machine</b> | :- | 6-Axis CNC Gear Hobber HIGH SPEED | Year       | :- |                                |
| Weight                 | :- | 0.0                               | Dimensions | :- |                                |
| Power                  | :- |                                   | Location   | :-