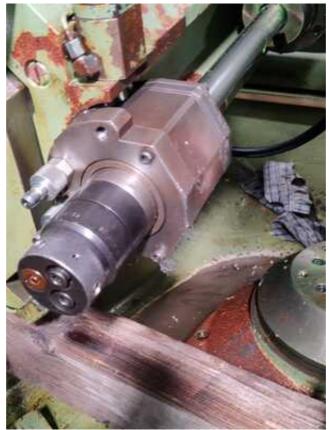

**Excellent 6 axis Fanuc 15m Gear Hobber** 

Machine under power

**Maximum Workpiece Diameter:6'** 

Maximum Pitch (Module) In Steel With A Tensile

Strength Of Approx. 38 tons/sq. In.: D.P. 10

**Maximum Axial Slide Travel: 6'** 