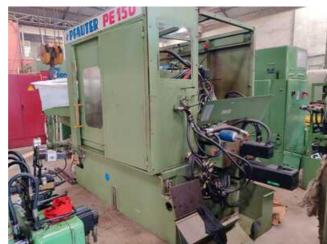

## KUNARK HITECH MACHINING & SALES PVT.LTD.

Email: info@jkgears.com,dalbirbright@gmail.com website: www.jkgears.com

| Machine Id             | :- | 1157                              | Serial No  | :- | 28222                          |
|------------------------|----|-----------------------------------|------------|----|--------------------------------|
| Category               | :- | Gear Related Machines             | Model      | :- | PE150 Six Axis CNC Gear Hobber |
| Country                | :- | United States                     | Make       | :- | pfauter                        |
| <b>Type of Machine</b> | :- | 6-Axis CNC Gear Hobber HIGH SPEED | Year       | :- |                                |
| Weight                 | :- | 0.0                               | Dimensions | :- |                                |
| Power                  | :- |                                   | Location   | :- | Mumbai Warehosue, India        |

**Excellent 6 axis Fanuc 15m Gear Hobber** 

Machine under power

**Maximum Workpiece Diameter:6'** 

Maximum Pitch (Module) In Steel With A Tensile

Strength Of Approx. 38 tons/sq. In.: D.P. 10

**Maximum Axial Slide Travel: 6'** 