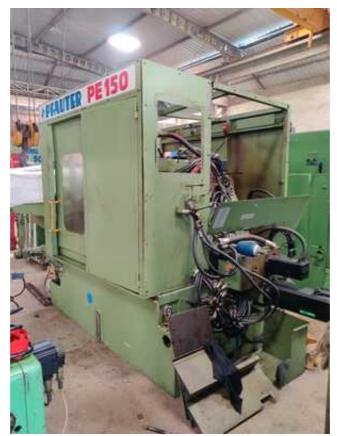

## KUNARK HITECH MACHINING & SALES PVT.LTD.

Email: info@jkgears.com,dalbirbright@gmail.com website: www.jkgears.com

| Machine Id             | :- | 1157                              | Serial No  | :- | 28222                          |
|------------------------|----|-----------------------------------|------------|----|--------------------------------|
| Category               | :- | Gear Related Machines             | Model      | :- | PE150 Six Axis CNC Gear Hobber |
| Country                | :- | United States                     | Make       | :- | pfauter                        |
| <b>Type of Machine</b> | :- | 6-Axis CNC Gear Hobber HIGH SPEED | Year       | :- |                                |
| Weight                 | :- | 0.0                               | Dimensions | :- |                                |
| Power                  | :- |                                   | Location   | :- | Mumbai Warehosue, India        |

**Excellent 6 axis Fanuc 15m Gear Hobber** 

Machine under power

**Maximum Workpiece Diameter:6'** 

Maximum Pitch (Module) In Steel With A Tensile

Strength Of Approx. 38 tons/sq. In.: D.P. 10

**Maximum Axial Slide Travel: 6'** 