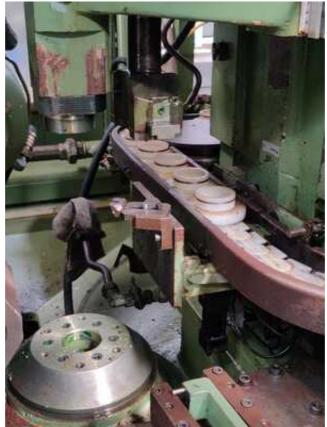

**Excellent 6 axis Fanuc 15m Gear Hobber** 

Machine under power

**Maximum Workpiece Diameter:6'** 

Maximum Pitch (Module) In Steel With A Tensile

Strength Of Approx. 38 tons/sq. In.: D.P. 10

**Maximum Axial Slide Travel: 6'** 