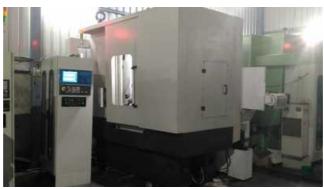

## KUNARK HITECH MACHINING & SALES PVT.LTD.

Email: info@jkgears.com,dalbirbright@gmail.com website: www.jkgears.com

| Machine Id      | :- | 1130                                                              | Serial No  | :- |                        |
|-----------------|----|-------------------------------------------------------------------|------------|----|------------------------|
| Category        | :- | Gear Related Machines                                             | Model      | :- | WF180 K                |
| Country         | :- | Germany                                                           | Make       | :- | HURTH                  |
| Type of Machine | :- | CNC Heavy Production Gear Hobber 6 axis With Siemens 840C Control | Year       | :- |                        |
| Weight          | :- | 0.0                                                               | Dimensions | :- | 2875x2100x2670 mm      |
| Power           | :- | 9 kW                                                              | Location   | :- | Mumbai Warehouse,India |