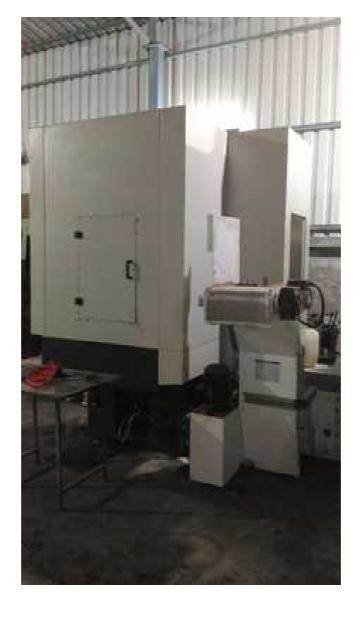

## KUNARK HITECH MACHINING & SALES PVT.LTD.

Email: info@jkgears.com,dalbirbright@gmail.com website: www.jkgears.com

| Machine Id      | :- | 1130                                                              | Serial No  | :- |                        |
|-----------------|----|-------------------------------------------------------------------|------------|----|------------------------|
| Category        | :- | Gear Related Machines                                             | Model      | :- | WF180 K                |
| Country         | :- | Germany                                                           | Make       | :- | HURTH                  |
| Type of Machine | :- | CNC Heavy Production Gear Hobber 6 axis With Siemens 840C Control | Year       | :- |                        |
| Weight          | :- | 0.0                                                               | Dimensions | :- | 2875x2100x2670 mm      |
| Power           | :- | 9 kW                                                              | Location   | :- | Mumbai Warehouse,India |

## **Technical Details:**

max. wheel diameter: 170/190 mm

gear width : mm max. module : 6 min. module : 1

dimensions of the machine ca.: 2875x2100x2670 mm