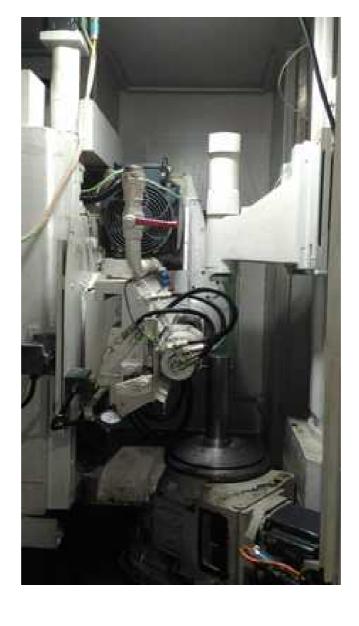

## Specification :-

This machine is recontrol or recertification with SIEMENS 828 Advance Syatem Exactly as per Hurth Standards . The Old Original CNC System Is replaced . All recontrolled and recertified machines are fully cleaned. All moving slides, spindles and parts handling systems are inspected for problems. Any gibs or adjustable backlash systems are adjusted to the best possible settings. All hydraulic, coolant, lubrication and pneumatic systems are checked for proper functionality and leaks. All filters are replaced. All worn hoses, broken cables, connectors, buttons, lamps and wires are replaced. All guarding is installed and checked. All machine cycles are tested. Parts are cut to verify the machine capability. Charts from the test cutting are documented for your viewing