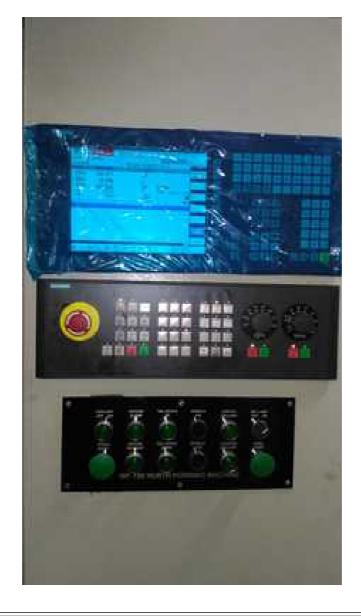

## Specification :-

This machine is recontrol or recertification with SIEMENS 828 Advance Syatem Exactly as per Hurth Standards . The Old Original CNC System Is replaced . All recontrolled and recertified machines are fully cleaned. All moving slides, spindles and parts handling systems are inspected for problems. Any gibs or adjustable backlash systems are adjusted to the best possible settings. All hydraulic, coolant, lubrication and pneumatic systems are checked for proper functionality and leaks. All filters are replaced. All worn hoses, broken cables, connectors, buttons, lamps and wires are replaced. All guarding is installed and checked. All machine cycles are tested. Parts are cut to verify the machine capability. Charts from the test cutting are documented for your viewing