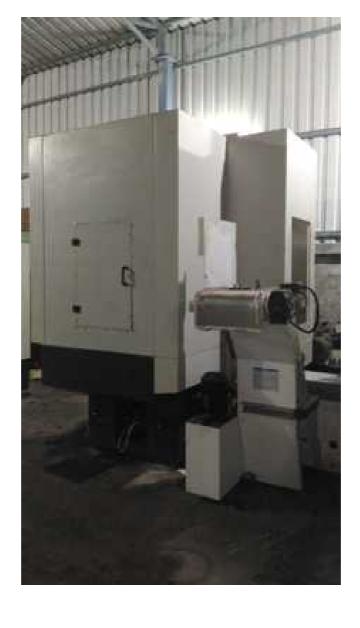

## KUNARK HITECH MACHINING & SALES PVT.LTD.

Email: info@jkgears.com,dalbirbright@gmail.com website: www.jkgears.com

| Machine Id      | :- | 1130                                                              | Serial No  | :- |                        |
|-----------------|----|-------------------------------------------------------------------|------------|----|------------------------|
| Category        | :- | Gear Related Machines                                             | Model      | :- | WF180 K                |
| Country         | :- | Germany                                                           | Make       | :- | HURTH                  |
| Type of Machine | :- | CNC Heavy Production Gear Hobber 6 axis With Siemens 840C Control | Year       | :- |                        |
| Weight          | :- | 0.0                                                               | Dimensions | :- | 2875x2100x2670 mm      |
| Power           | :- | 9 kW                                                              | Location   | :- | Mumbai Warehouse,India |

## **Technical Details:**

max. wheel diameter: 170/190 mm

gear width : mm max. module : 6 min. module : 1

dimensions of the machine ca.: 2875x2100x2670 mm