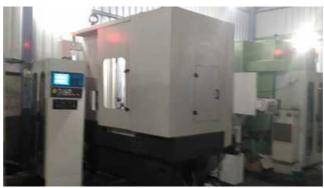

## KUNARK HITECH MACHINING & SALES PVT.LTD.

Email: info@jkgears.com,dalbirbright@gmail.com website: www.jkgears.com

| Machine Id      | :- | 1130                                                              | Serial No  | :- |                        |
|-----------------|----|-------------------------------------------------------------------|------------|----|------------------------|
| Category        | :- | Gear Related Machines                                             | Model      | :- | WF180 K                |
| Country         | :- | Germany                                                           | Make       | :- | HURTH                  |
| Type of Machine | :- | CNC Heavy Production Gear Hobber 6 axis With Siemens 840C Control | Year       | :- |                        |
| Weight          | :- | 0.0                                                               | Dimensions | :- | 2875x2100x2670 mm      |
| Power           | :- | 9 kW                                                              | Location   | :- | Mumbai Warehouse,India |