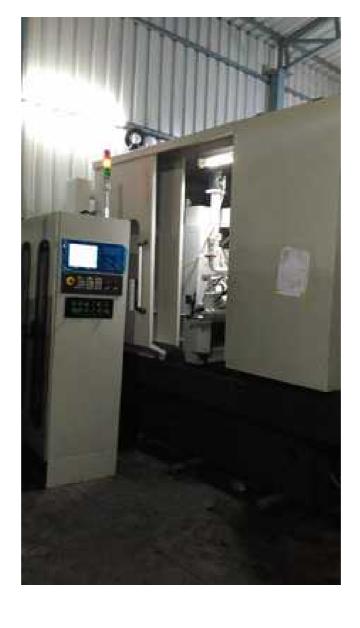

## KUNARK HITECH MACHINING & SALES PVT.LTD.

Email: info@jkgears.com,dalbirbright@gmail.com website: www.jkgears.com

| Machine Id      | :- | 1130                                                              | Serial No  | :- |                        |
|-----------------|----|-------------------------------------------------------------------|------------|----|------------------------|
| Category        | :- | Gear Related Machines                                             | Model      | :- | WF180 K                |
| Country         | :- | Germany                                                           | Make       | :- | HURTH                  |
| Type of Machine | :- | CNC Heavy Production Gear Hobber 6 axis With Siemens 840C Control | Year       | :- |                        |
| Weight          | :- | 0.0                                                               | Dimensions | :- | 2875x2100x2670 mm      |
| Power           | :- | 9 kW                                                              | Location   | :- | Mumbai Warehouse,India |