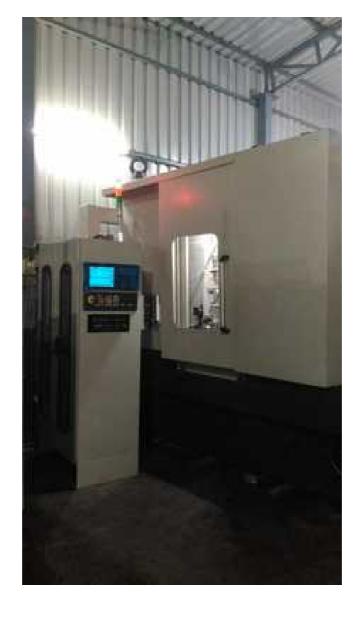

## KUNARK HITECH MACHINING & SALES PVT.LTD.

Email: info@jkgears.com,dalbirbright@gmail.com website: www.jkgears.com

| Machine Id      | :- | 1130                                                              | Serial No  | :- |                        |
|-----------------|----|-------------------------------------------------------------------|------------|----|------------------------|
| Category        | :- | Gear Related Machines                                             | Model      | :- | WF180 K                |
| Country         | :- | Germany                                                           | Make       | :- | HURTH                  |
| Type of Machine | :- | CNC Heavy Production Gear Hobber 6 axis With Siemens 840C Control | Year       | :- |                        |
| Weight          | :- | 0.0                                                               | Dimensions | :- | 2875x2100x2670 mm      |
| Power           | :- | 9 kW                                                              | Location   | :- | Mumbai Warehouse,India |