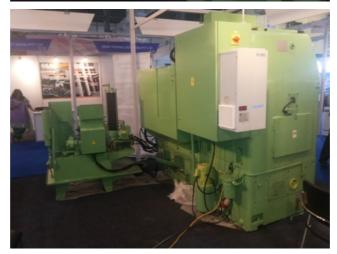

Machine Id :- 1425 Serial No Category :- Gear Related Machines MS 30 Model :- Japan Country Make Seiwa Type of Machine :- Gear Hobbing Machine Year Weight :- 0.0 **Dimensions** :-Location Power Mumbai Warehouse,India

## Specification:-

•Model: SEIWA MS 30

Type: Manual Gear HobberCountry of Origin: Japan

•Cutting Capacity:

•Maximum Gear Diameter: 300 mm •Maximum Gear Module: 6 mm

•Maximum Workpiece Length: 400 mm

•Spindle Speed:

## Description :--

SEIWA MS 30 Gear Hobber, a premier gear cutting machine renowned for its precision and reliability. Manufactured in Japan, this manual gear hobber combines traditional craftsmanship with advanced engineering to deliver exceptional performance for a variety of industrial applications. Ideal for those seeking high-quality gear production with robust functionality.