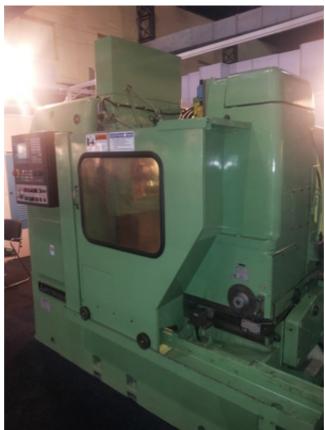

Machine Id :- 1425 Serial No Category :- Gear Related Machines MS 30 Model :- Japan Country Make Seiwa Type of Machine :- Gear Hobbing Machine Year Weight :- 0.0 **Dimensions** :-Location Power Mumbai Warehouse,India

## Specification:-

•Model: SEIWA MS 30

Type: Manual Gear HobberCountry of Origin: Japan

•Cutting Capacity:

•Maximum Gear Diameter: 300 mm •Maximum Gear Module: 6 mm

•Maximum Workpiece Length: 400 mm

•Spindle Speed:

## Description :--

SEIWA MS 30 Gear Hobber, a premier gear cutting machine renowned for its precision and reliability. Manufactured in Japan, this manual gear hobber combines traditional craftsmanship with advanced engineering to deliver exceptional performance for a variety of industrial applications. Ideal for those seeking high-quality gear production with robust functionality.