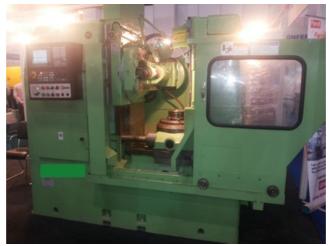

Machine Id :- 1425 Serial No Category :- Gear Related Machines MS 30 Model :- Japan Country Make Seiwa Type of Machine :- Gear Hobbing Machine Year Weight :- 0.0 **Dimensions** :-Location Power Mumbai Warehouse,India

## Specification:-

•Model: SEIWA MS 30

Type: Manual Gear HobberCountry of Origin: Japan

•Cutting Capacity:

•Maximum Gear Diameter: 300 mm •Maximum Gear Module: 6 mm

•Maximum Workpiece Length: 400 mm

•Spindle Speed:

## Description :--

SEIWA MS 30 Gear Hobber, a premier gear cutting machine renowned for its precision and reliability. Manufactured in Japan, this manual gear hobber combines traditional craftsmanship with advanced engineering to deliver exceptional performance for a variety of industrial applications. Ideal for those seeking high-quality gear production with robust functionality.