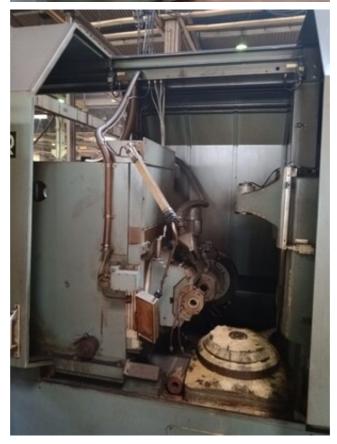

•Maximum Workpiece Length: 400 mm

•Spindle Speed:

Hob Spindle Speed Range: 40 to 1000 rpm
Work Spindle Speed Range: 15 to 300 rpm

•Hob Spindle: •Power: 7.5 kW

•Maximum Hob Diameter: 180 mm

•Table Movement:

•X-axis Travel: 600 mm •Y-axis Travel: 300 mm

•Feed Rates:

•In-feed Rate: 0.01 to 2 mm/rev •Return Rate: 0.02 to 3 mm/rev

•Accuracy:

•Cutting Accuracy: ±0.015 mm

•Surface Finish: Ra 1.5 m

•Control System: Manual operation with advanced settings for helical cutting