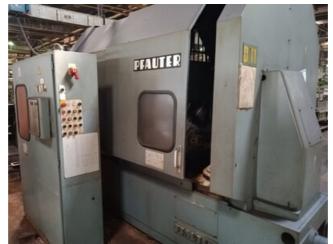

Machine Id Serial No 1424 :-Category **Gear Related Machines** Model **PA320 Helical Feature** Country Germany Make **Pfauter** Type of Machine :-**Gear Hobber Machine** Year :-Weight 0.0 **Dimensions** Power Location Mumbai Warehouse,India

## Specification :-

Pfauter PA320 Gear Hobber

**Specifications:** 

Model: Pfauter PA320Type: Gear Hobber

•Country of Origin: Germany

•Cutting Capacity:

Maximum Gear Diameter: 320 mm
Maximum Gear Module: 8 mm