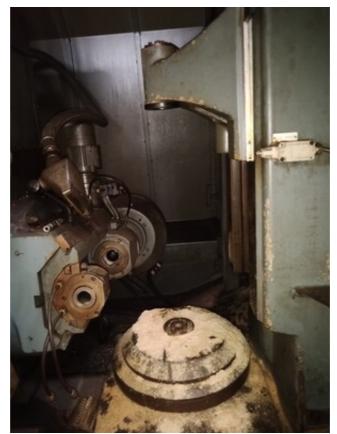

•Maximum Workpiece Length: 400 mm

•Spindle Speed:

Hob Spindle Speed Range: 40 to 1000 rpm
Work Spindle Speed Range: 15 to 300 rpm

•Hob Spindle: •Power: 7.5 kW

•Maximum Hob Diameter: 180 mm

•Table Movement:

•X-axis Travel: 600 mm •Y-axis Travel: 300 mm

•Feed Rates:

•In-feed Rate: 0.01 to 2 mm/rev •Return Rate: 0.02 to 3 mm/rev

•Accuracy:

•Cutting Accuracy: ±0.015 mm

•Surface Finish: Ra 1.5 m

•Control System: Manual operation with advanced settings for helical cutting