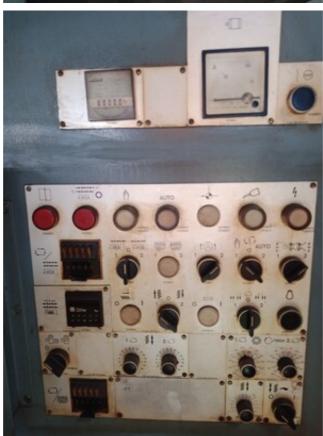

•X-axis Travel: 600 mm •Y-axis Travel: 300 mm

•Feed Rates:

•In-feed Rate: 0.01 to 2 mm/rev •Return Rate: 0.02 to 3 mm/rev

•Accuracy:

•Cutting Accuracy: ±0.015 mm

•Surface Finish: Ra 1.5 m

•Control System: Manual operation with advanced settings for helical cutting

•Power Supply: 400V, 50/60Hz, 15 kVA

Features:

•Advanced Helical Cutting: Includes Pfauter's original helical facility, providing enhanced versatility for complex gear geometries.

•**High Precision:** Ensures exceptional cutting accuracy and surface finish through meticulous manual control.