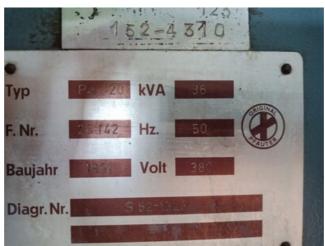

•Helical Cutting Facility: Equipped with original Pfauter helical cutting capabilities, not available in

every PA320 model

•Dimensions:

•Machine Size: 2000 x 1700 x 2400 mm

•Weight:

•Approximate Weight: 3500 kg

•Power Supply: 400V, 50/60Hz, 15 kVA

Features:

•Advanced Helical Cutting: Includes Pfauter's original helical facility, providing enhanced versatility for complex gear geometries.

•**High Precision:** Ensures exceptional cutting accuracy and surface finish through meticulous manual control.