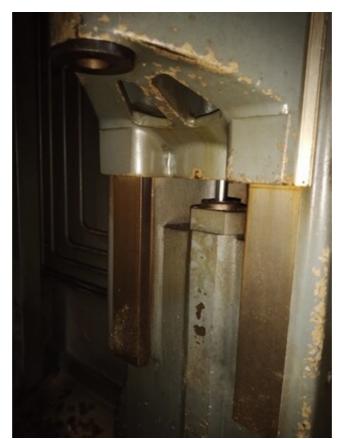

## Specification :-

Pfauter PA320 Gear Hobber

**Specifications:** 

Model: Pfauter PA320Type: Gear Hobber

•Country of Origin: Germany

•Cutting Capacity:

Maximum Gear Diameter: 320 mm
Maximum Gear Module: 8 mm

## **Applications:**

Perfect for high-precision gear manufacturing in:

- Automotive Industry
- Aerospace Sector

- •Industrial Equipment
- •Power Transmission SystemsPresenting the Pfauter PA320 Gear Hobber, a premier gear cutting machine engineered for precision and versatility. Originating from Germany, the PA320 stands out in its class with the inclusion of a helical cutting facility—an advanced feature that is not standard in every PA320 model. This specific machine is equipped with this unique capability, making it a valuable asset for producing high-quality gears with complex geometries.

## Description :--

Presenting the Pfauter PA320 Gear Hobber, a premier gear cutting machine engineered for precision and versatility. Originating from Germany, the PA320 stands out in its class with the inclusion of a helical cutting facility—an advanced feature that is not standard in every PA320 model. This specific machine is equipped with this unique capability, making it a valuable asset for producing high-quality gears with complex geometries.