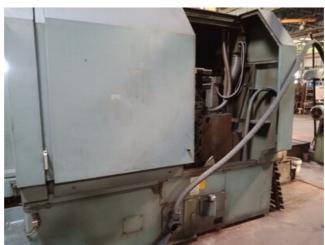

Machine Id Serial No 1424 :-Category **Gear Related Machines** Model **PA320 Helical Feature** Country Germany Make **Pfauter** Type of Machine :-**Gear Hobber Machine** Year :-Weight 0.0 **Dimensions** Power Location Mumbai Warehouse,India

## Specification :-

Pfauter PA320 Gear Hobber

**Specifications:** 

Model: Pfauter PA320Type: Gear Hobber

•Country of Origin: Germany

•Cutting Capacity:

Maximum Gear Diameter: 320 mm
Maximum Gear Module: 8 mm