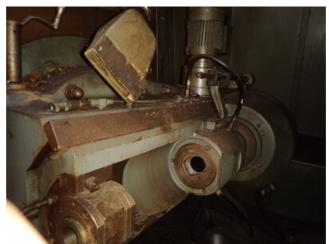

## Specification :-

Pfauter PA320 Gear Hobber

**Specifications:** 

Model: Pfauter PA320Type: Gear Hobber

•Country of Origin: Germany

•Cutting Capacity:

Maximum Gear Diameter: 320 mm
Maximum Gear Module: 8 mm

## **Applications:**

Perfect for high-precision gear manufacturing in:

- Automotive Industry
- Aerospace Sector

- •Industrial Equipment
- •Power Transmission SystemsPresenting the Pfauter PA320 Gear Hobber, a premier gear cutting machine engineered for precision and versatility. Originating from Germany, the PA320 stands out in its class with the inclusion of a helical cutting facility—an advanced feature that is not standard in every PA320 model. This specific machine is equipped with this unique capability, making it a valuable asset for producing high-quality gears with complex geometries.

## Description :--

Presenting the Pfauter PA320 Gear Hobber, a premier gear cutting machine engineered for precision and versatility. Originating from Germany, the PA320 stands out in its class with the inclusion of a helical cutting facility—an advanced feature that is not standard in every PA320 model. This specific machine is equipped with this unique capability, making it a valuable asset for producing high-quality gears with complex geometries.