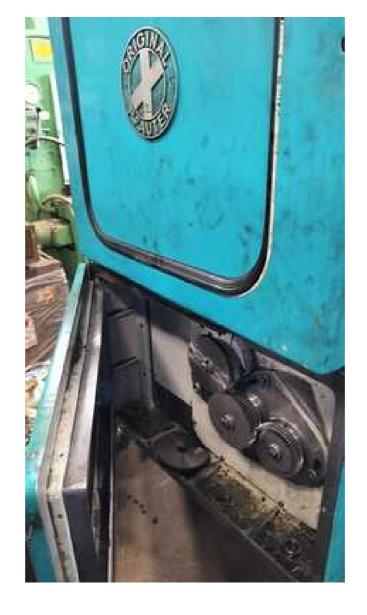

•Helical Cutting Facility: Equipped with original Pfauter helical cutting capabilities, not available in

every PA300 AW model

•Dimensions:

•Machine Size: 2000 x 1700 x 2400 mm

•Weight:

•Approximate Weight: 3500 kg

## **Applications:**

Perfect for high-precision gear manufacturing in:

- Automotive Industry
- Aerospace Sector
- Industrial Equipment
- •Power Transmission SystemsPresenting the Pfauter PA300 AW Gear Hobber, a premier gear cutting machine engineered for precision and versatility. Originating from Germany, the PA300 AW stands out in its class with the inclusion of a helical cutting facility—an advanced feature that is not standard in every PA300 AW model. This specific machine is equipped with this unique capability, making it a valuable asset for producing high-quality gears with complex geometries.