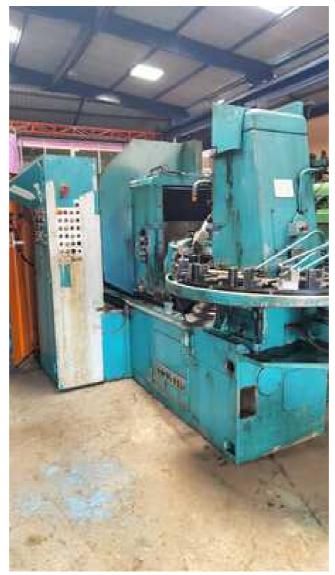

Machine Id :- 1424 Serial No Category :-Gear Related Machines Model **PA300 AW** :-:- Germany Country Make **Pfauter** :-Type of Machine :- Gear Hobber Machine Year Weight :- 0.0 **Dimensions** Power Location Mumbai Warehouse,India

## Pfauter PA300 AW Gear Hobber

**Specifications:** 

•Model: Pfauter PA300 AW

•Type: Gear Hobber

Country of Origin: Germany

•Cutting Capacity:

Maximum Gear Diameter: 320 mmMaximum Gear Module: 8 mm

•Maximum Workpiece Length: 400 mm

## Description :--

Presenting the Pfauter PA300 AW Gear Hobber, a premier gear cutting machine engineered for precision and versatility. Originating from Germany, the PA300 AW stands out in its class with the inclusion of a helical cutting facility—an advanced feature that is not standard in every PA300 AW model. This specific machine is equipped with this unique capability, making it a valuable asset for producing high-quality gears with complex geometries.