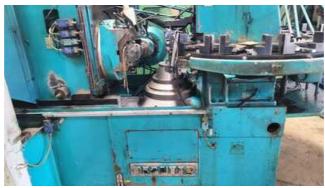

Machine Id :- 1424 Serial No Category :-Gear Related Machines Model **PA300 AW** :-:- Germany Country Make **Pfauter** :-Type of Machine :- Gear Hobber Machine Year Weight :- 0.0 **Dimensions** Power Location Mumbai Warehouse,India

## Pfauter PA300 AW Gear Hobber

**Specifications:** 

•Model: Pfauter PA300 AW

•Type: Gear Hobber

Country of Origin: Germany

•Cutting Capacity:

Maximum Gear Diameter: 320 mmMaximum Gear Module: 8 mm

•Maximum Workpiece Length: 400 mm