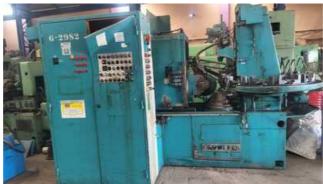

Machine Id :- 1424 Serial No Category :-Gear Related Machines Model **PA300 AW** :-:- Germany Country Make **Pfauter** :-Type of Machine :- Gear Hobber Machine Year Weight :- 0.0 **Dimensions** Power Location Mumbai Warehouse,India

## Pfauter PA300 AW Gear Hobber

**Specifications:** 

•Model: Pfauter PA300 AW

•Type: Gear Hobber

Country of Origin: Germany

•Cutting Capacity:

Maximum Gear Diameter: 320 mmMaximum Gear Module: 8 mm

•Maximum Workpiece Length: 400 mm