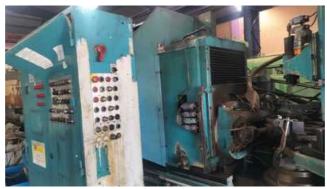

Machine Id :- 1424 Serial No Category :-Gear Related Machines Model **PA300 AW** :-:- Germany Country Make **Pfauter** :-Type of Machine :- Gear Hobber Machine Year Weight :- 0.0 **Dimensions** Power Location Mumbai Warehouse,India

## Pfauter PA300 AW Gear Hobber

**Specifications:** 

•Model: Pfauter PA300 AW

•Type: Gear Hobber

Country of Origin: Germany

•Cutting Capacity:

Maximum Gear Diameter: 320 mmMaximum Gear Module: 8 mm

•Maximum Workpiece Length: 400 mm