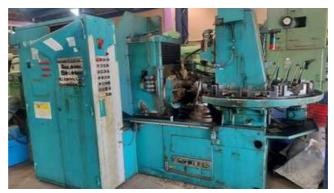

Machine Id :- 1424 Serial No Category :-Gear Related Machines Model **PA300 AW** :-:- Germany Country Make **Pfauter** :-Type of Machine :- Gear Hobber Machine Year Weight :- 0.0 **Dimensions** Power Location Mumbai Warehouse,India

## Pfauter PA300 AW Gear Hobber

**Specifications:** 

•Model: Pfauter PA300 AW

•Type: Gear Hobber

Country of Origin: Germany

•Cutting Capacity:

Maximum Gear Diameter: 320 mmMaximum Gear Module: 8 mm

•Maximum Workpiece Length: 400 mm