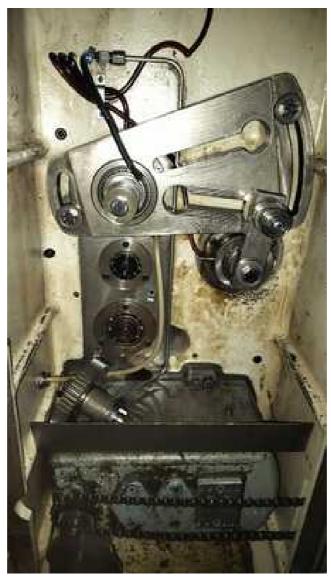

•Spindle Speed:

•Hob Spindle Speed Range: 40 to 1000 rpm •Work Spindle Speed Range: 15 to 300 rpm

•Hob Spindle: •Power: 7.5 kW

•Maximum Hob Diameter: 180 mm

•Table Movement:

•X-axis Travel: 600 mm •Y-axis Travel: 300 mm

•Power Supply: 400V, 50/60Hz, 15 kVA

Features:

•Advanced Helical Cutting: Includes Pfauter's original helical facility, providing enhanced versatility for complex gear geometries.

- •**High Precision:** Ensures exceptional cutting accuracy and surface finish through meticulous manual control.
- •Versatile Capabilities: Ideal for a broad range of gear sizes and types, accommodating diverse manufacturing requirements.
- •Robust German Engineering: Built in Germany for long-lasting durability and reliability with minimal maintenance.
- •Increased Productivity: Efficient cutting speeds and capabilities designed to optimize production rates.