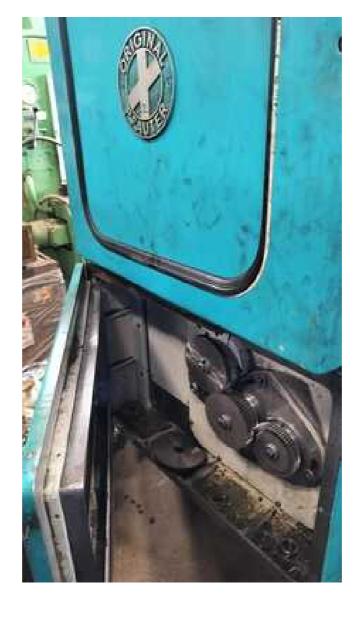

•Helical Cutting Facility: Equipped with original Pfauter helical cutting capabilities, not available in

every PA300 AW model

•Dimensions:

•Machine Size: 2000 x 1700 x 2400 mm

•Weight:

•Approximate Weight: 3500 kg

•Power Supply: 400V, 50/60Hz, 15 kVA

Features:

- •Advanced Helical Cutting: Includes Pfauter's original helical facility, providing enhanced versatility for complex gear geometries.
- •**High Precision:** Ensures exceptional cutting accuracy and surface finish through meticulous manual control.
- •Versatile Capabilities: Ideal for a broad range of gear sizes and types, accommodating diverse manufacturing requirements.
- •Robust German Engineering: Built in Germany for long-lasting durability and reliability with minimal maintenance.
- •Increased Productivity: Efficient cutting speeds and capabilities designed to optimize production rates.