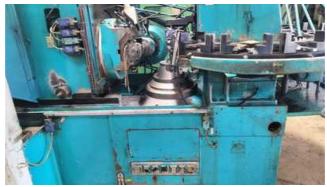

Machine Id :- 1424 Serial No. :-PA300 AW Category :- Gear Related Machines Model Make Country :- Germany :-**Pfauter** Type of Machine :- Gear Hobber Machine Year :- 0.0 Weight **Dimensions** Power Location Mumbai Warehouse,India

# Pfauter PA300 AW Gear Hobber

**Specifications:** 

•Model: Pfauter PA300 AW

•Type: Gear Hobber

•Country of Origin: Germany

•Cutting Capacity:

Maximum Gear Diameter: 320 mmMaximum Gear Module: 8 mm

•Maximum Workpiece Length: 400 mm