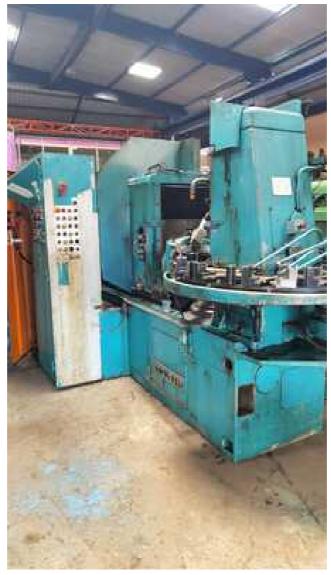

Machine Id :- 1424 Serial No. :-PA300 AW Category :- Gear Related Machines Model Make Country :- Germany :-**Pfauter** Type of Machine :- Gear Hobber Machine Year :- 0.0 Weight **Dimensions** Power Location Mumbai Warehouse,India

# Pfauter PA300 AW Gear Hobber

**Specifications:** 

•Model: Pfauter PA300 AW

•Type: Gear Hobber

•Country of Origin: Germany

•Cutting Capacity:

Maximum Gear Diameter: 320 mmMaximum Gear Module: 8 mm

•Maximum Workpiece Length: 400 mm

### Description :--

Presenting the Pfauter PA300 AW Gear Hobber, a premier gear cutting machine engineered for precision and versatility. Originating from Germany, the PA300 AW stands out in its class with the inclusion of a helical cutting facility—an advanced feature that is not standard in every PA300 AW model. This specific machine is equipped with this unique capability, making it a valuable asset for producing high-quality gears with complex geometries.