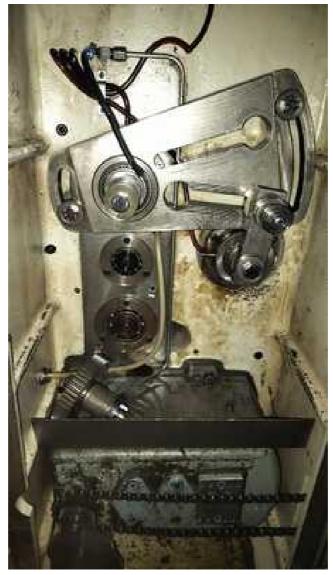

•Spindle Speed:

Hob Spindle Speed Range: 40 to 1000 rpm
 Work Spindle Speed Range: 15 to 300 rpm

•Hob Spindle: •Power: 7.5 kW

•Maximum Hob Diameter: 180 mm

•Table Movement:

•X-axis Travel: 600 mm •Y-axis Travel: 300 mm