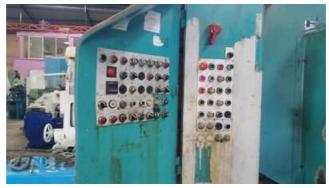

•Feed Rates:

•In-feed Rate: 0.01 to 2 mm/rev •Return Rate: 0.02 to 3 mm/rev

•Accuracy:

•Cutting Accuracy: ±0.015 mm •Surface Finish: Ra 1.5 m

•Control System: Manual operation with advanced settings for helical cutting