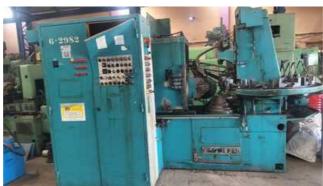

Machine Id :- 1424 Serial No. :-PA300 AW Category :- Gear Related Machines Model Make Country :- Germany :-**Pfauter** Type of Machine :- Gear Hobber Machine Year :- 0.0 Weight **Dimensions** Power Location Mumbai Warehouse,India

# Pfauter PA300 AW Gear Hobber

**Specifications:** 

•Model: Pfauter PA300 AW

•Type: Gear Hobber

•Country of Origin: Germany

•Cutting Capacity:

Maximum Gear Diameter: 320 mmMaximum Gear Module: 8 mm

•Maximum Workpiece Length: 400 mm