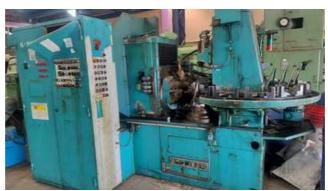

Machine Id :- 1424 Serial No. :-PA300 AW Category :- Gear Related Machines Model Make Country :- Germany :-**Pfauter** Type of Machine :- Gear Hobber Machine Year :- 0.0 Weight **Dimensions** Power Location Mumbai Warehouse,India

# Pfauter PA300 AW Gear Hobber

**Specifications:** 

•Model: Pfauter PA300 AW

•Type: Gear Hobber

•Country of Origin: Germany

•Cutting Capacity:

Maximum Gear Diameter: 320 mmMaximum Gear Module: 8 mm

•Maximum Workpiece Length: 400 mm