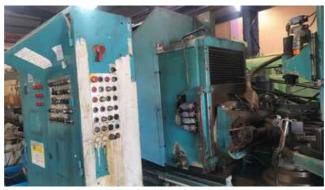

Machine Id :- 1424 Serial No. :-PA300 AW Category :- Gear Related Machines Model Make Country :- Germany :-**Pfauter** Type of Machine :- Gear Hobber Machine Year :- 0.0 Weight **Dimensions** Power Location Mumbai Warehouse,India

# Pfauter PA300 AW Gear Hobber

**Specifications:** 

•Model: Pfauter PA300 AW

•Type: Gear Hobber

•Country of Origin: Germany

•Cutting Capacity:

Maximum Gear Diameter: 320 mmMaximum Gear Module: 8 mm

•Maximum Workpiece Length: 400 mm