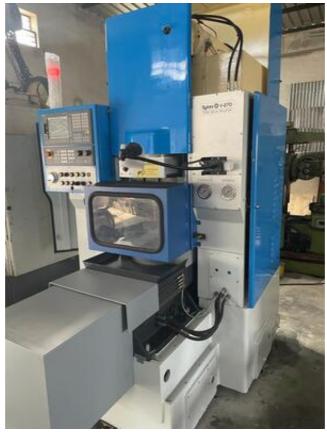

# Specification:-

CNC version of Sykes older model V-400

Siemens 808 CNC System controls three axis Table Rotation (C2 axis)

Infeed (X axis) and Rotary Feed of the cutter (C1 axis)

Swiveling pendant control mounted on top of the electrical cabinet No change gears,

## Main spindle motor Siemens AC Servo

## **Safety Guards**