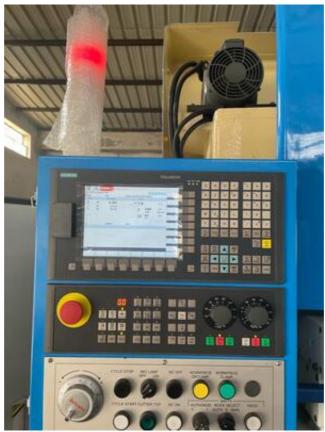

# Specification:-

CNC version of Sykes older model V-400

Siemens 808 CNC System controls three axis Table Rotation (C2 axis)

Infeed (X axis) and Rotary Feed of the cutter (C1 axis)

Swiveling pendant control mounted on top of the electrical cabinet No change gears,