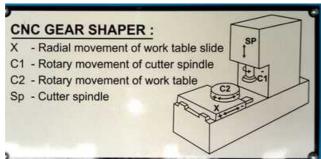

# Specification:-

CNC version of Sykes older model V-400

Siemens 808 CNC System controls three axis Table Rotation (C2 axis)

Infeed (X axis) and Rotary Feed of the cutter (C1 axis)

Swiveling pendant control mounted on top of the electrical cabinet No change gears,