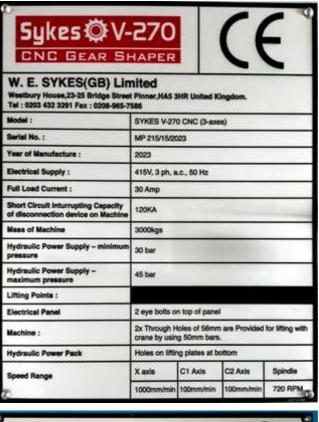

| Machine Id             | :- | 1411                   | Serial No  | :- |                         |
|------------------------|----|------------------------|------------|----|-------------------------|
| Category               | :- | Gear Shapers CNC       | Model      | :- | V-380                   |
| Country                | :- | United Kingdom         | Make       | :- | Sykes                   |
| <b>Type of Machine</b> | :- | 3 Axis CNC GEAR SHAPER | Year       | :- | REBUILT MACHINE 2024    |
| Weight                 | :- | 0.0                    | Dimensions | :- |                         |
| Power                  | :- |                        | Location   | :- | Mumbai Warehosue, India |

#### Capacity:

Pitch ( Minimum - Maximum ) 0.5mm to 6.3 Module Face Width & Stroke length :- 100MM

Maximum diameter 400MM

Maximum Helix angle +/- 45 degree

Cutter Spindle diameter 68.23mm

Work table dimension

Height of worktable above floor 930mm

Overall height of the machine 2200mm

Overall width 1350 mm

Overall depth (front to back) 1750 mm