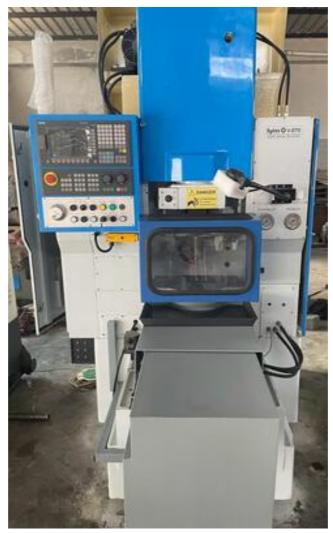

# Specification:-

CNC version of Sykes older model V-400

Siemens 808 CNC System controls three axis Table Rotation (C2 axis)

Infeed (X axis) and Rotary Feed of the cutter (C1 axis)

Swiveling pendant control mounted on top of the electrical cabinet No change gears,

## Main spindle motor Siemens AC Servo

## **Safety Guards**