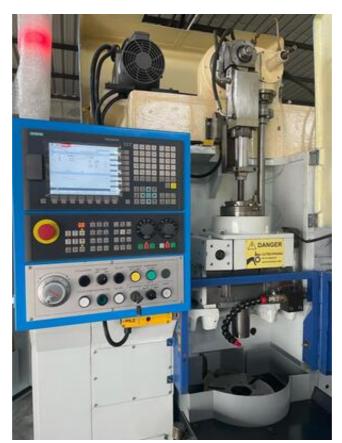

| Machine Id             | :- | 1411                   | Serial No  | :- |                         |
|------------------------|----|------------------------|------------|----|-------------------------|
| Category               | :- | Gear Shapers CNC       | Model      | :- | V-380                   |
| Country                | :- | United Kingdom         | Make       | :- | Sykes                   |
| <b>Type of Machine</b> | :- | 3 Axis CNC GEAR SHAPER | Year       | :- | REBUILT MACHINE 2024    |
| Weight                 | :- | 0.0                    | Dimensions | :- |                         |
| Power                  | :- |                        | Location   | :- | Mumbai Warehosue, India |

# Specification:-

CNC version of Sykes older model V-400

Siemens 808 CNC System controls three axis Table Rotation (C2 axis)

Infeed (X axis) and Rotary Feed of the cutter (C1 axis)

Swiveling pendant control mounted on top of the electrical cabinet No change gears,

## **Safety Guards**