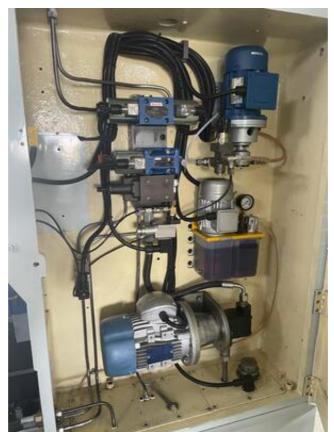

Hydraulic clamping of work piece and hydraulic tailstock

Hydraulic pump motor: 415v, 1.1kw/1.5Hp, 2.51Amp., 1415rpm)

Coolant pump: 3-phase, 380/440v, 0.5Hp, 0.9Amp., 1425rpm

General Lubrication Motor: 3-phase, 380v, 0.25Hp, 0.55Amp., 1380rpm

Cyclic Lubrication Unit Motor: 220v, 40kw, 0.6Amp., 1500rpm