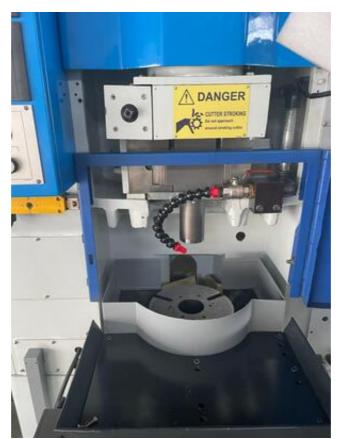

## **Safety Guards**

#### Capacity:

Pitch ( Minimum - Maximum ) 0.5mm to 6.3 Module Face Width & Stroke length :- 100MM

Maximum diameter 400MM

Maximum Helix angle +/- 45 degree

Cutter Spindle diameter 68.23mm

Work table dimension