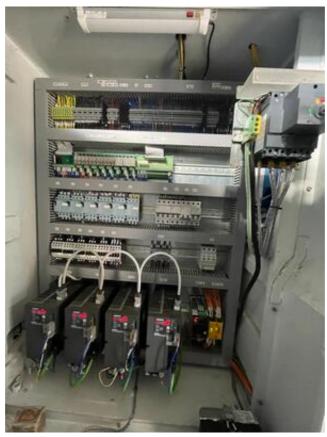

## Main spindle motor Siemens AC Servo

#### **SPECIFICATION:**

Spindle Motor:1PH8101-1DF00-1CA1,

X-axis (Radial Feed) Servo Motor:1FK7063-2AF71-1RA1,11Nm,3000rpm

C1-axis (Circular Feed) Servo Motor:1FK7063-2AF71-1RA1,11Nm,3000rpm C2-axis (Circular Feed) Servo Motor:1FK7063-2AF71-1RA1,11Nm,3000rpm