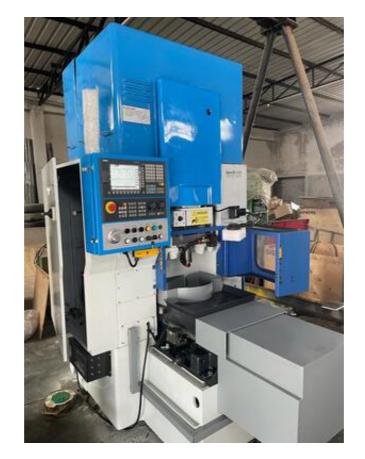

# Specification:-

CNC version of Sykes older model V-400

Siemens 808 CNC System controls three axis Table Rotation (C2 axis)

Infeed (X axis) and Rotary Feed of the cutter (C1 axis)

Swiveling pendant control mounted on top of the electrical cabinet No change gears,

## Main spindle motor Siemens AC Servo

## **Safety Guards**