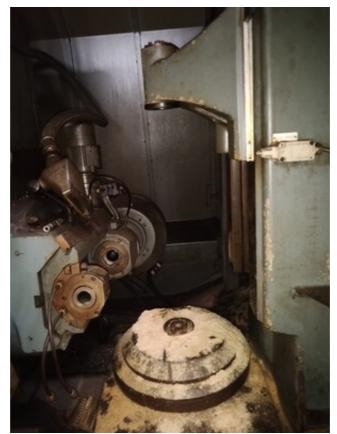

Hob Spindle Speed Range: 40 to 1000 rpm
Work Spindle Speed Range: 15 to 300 rpm

•Hob Spindle: •Power: 7.5 kW

•Maximum Hob Diameter: 180 mm

•Table Movement:

•X-axis Travel: 600 mm •Y-axis Travel: 300 mm

•Feed Rates:

In-feed Rate: 0.01 to 2 mm/revReturn Rate: 0.02 to 3 mm/rev

•Accuracy:

•Cutting Accuracy: ±0.015 mm

•Surface Finish: Ra 1.5 m

•Control System: Manual operation with advanced settings for helical cutting

•Helical Cutting Facility: Equipped with original Pfauter helical cutting capabilities, not available in