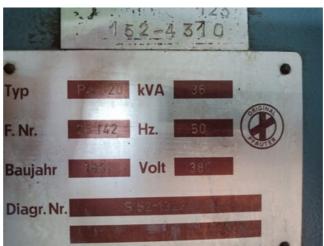

# Specifications:

Model: Pfauter PA320Type: Gear Hobber

Country of Origin: Germany

•Cutting Capacity:

Maximum Gear Diameter: 320 mmMaximum Gear Module: 8 mm

•Maximum Workpiece Length: 400 mm

•Spindle Speed:

every PA320 model

•Dimensions:

•Machine Size: 2000 x 1700 x 2400 mm

•Weight:

•Approximate Weight: 3500 kg

•Power Supply: 400V, 50/60Hz, 15 kVA

Features:

•Advanced Helical Cutting: Includes Pfauter's original helical facility, providing enhanced versatility for complex gear geometries.