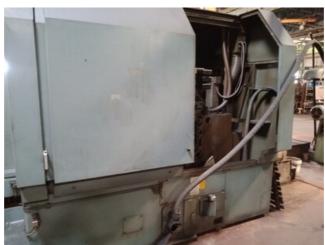

Machine Id Serial No 1346 :-Category **Gear Hobbers** Model **PA320 Helical Feature** Country Germany Make **Pfauter** Type of Machine :-**Gear Hobber Machine** Year :-Weight 0.0 **Dimensions** Power Location Mumbai Warehouse,India

### Description :--

Presenting the Pfauter PA320 Gear Hobber, a premier gear cutting machine engineered for precision and versatility. Originating from Germany, the PA320 stands out in its class with the inclusion of a helical cutting facility—an advanced feature that is not standard in every PA320 model. This specific machine is equipped with this unique capability, making it a valuable asset for producing high-quality gears with complex geometries.