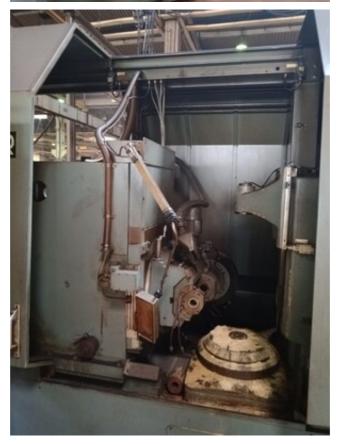

Hob Spindle Speed Range: 40 to 1000 rpm
Work Spindle Speed Range: 15 to 300 rpm

•Hob Spindle: •Power: 7.5 kW

•Maximum Hob Diameter: 180 mm

•Table Movement:

•X-axis Travel: 600 mm •Y-axis Travel: 300 mm

•Feed Rates:

In-feed Rate: 0.01 to 2 mm/revReturn Rate: 0.02 to 3 mm/rev

•Accuracy:

•Cutting Accuracy: ±0.015 mm

•Surface Finish: Ra 1.5 m

•Control System: Manual operation with advanced settings for helical cutting

•Helical Cutting Facility: Equipped with original Pfauter helical cutting capabilities, not available in