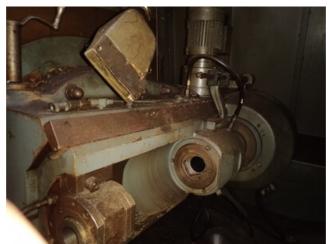

## Pfauter PA320 Gear Hobber

### Description :--

Presenting the Pfauter PA320 Gear Hobber, a premier gear cutting machine engineered for precision and versatility. Originating from Germany, the PA320 stands out in its class with the inclusion of a helical cutting facility—an advanced feature that is not standard in every PA320 model. This specific machine is equipped with this unique capability, making it a valuable asset for producing high-quality gears with complex geometries.