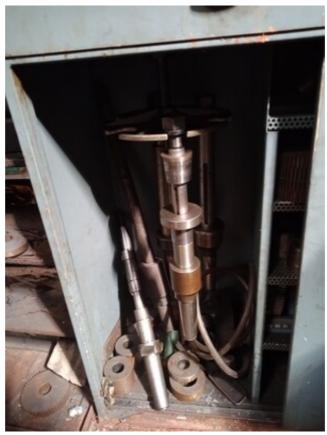

Machine Id Serial No 1346 :-Category **Gear Hobbers** Model **PA320 Helical Feature** Country Germany Make **Pfauter** Type of Machine :-**Gear Hobber Machine** Year :-Weight 0.0 **Dimensions** Power Location Mumbai Warehouse,India

## Pfauter PA320 Gear Hobber