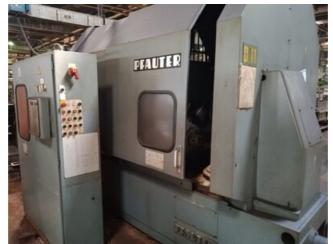

Machine Id Serial No 1346 :-Category **Gear Hobbers** Model **PA320 Helical Feature** Country Germany Make **Pfauter** Type of Machine :-**Gear Hobber Machine** Year :-Weight 0.0 **Dimensions** Power Location Mumbai Warehouse,India

## Pfauter PA320 Gear Hobber

### Description :--

Presenting the Pfauter PA320 Gear Hobber, a premier gear cutting machine engineered for precision and versatility. Originating from Germany, the PA320 stands out in its class with the inclusion of a helical cutting facility—an advanced feature that is not standard in every PA320 model. This specific machine is equipped with this unique capability, making it a valuable asset for producing high-quality gears with complex geometries.