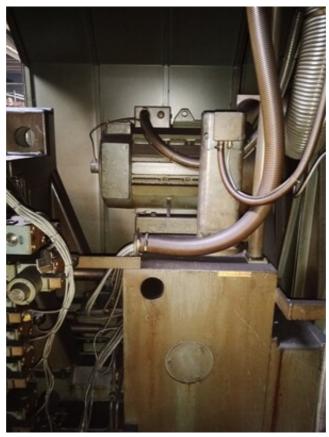

## Pfauter PA320 Gear Hobber

### Description :--

Presenting the Pfauter PA320 Gear Hobber, a premier gear cutting machine engineered for precision and versatility. Originating from Germany, the PA320 stands out in its class with the inclusion of a helical cutting facility—an advanced feature that is not standard in every PA320 model. This specific machine is equipped with this unique capability, making it a valuable asset for producing high-quality gears with complex geometries.