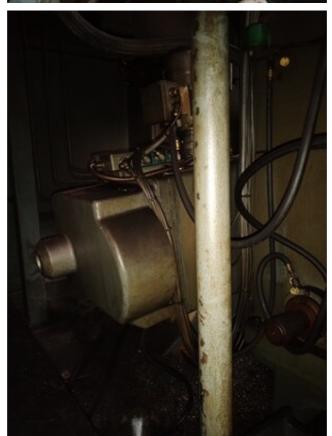

Machine Id Serial No 1346 :-Category **Gear Hobbers** Model **PA320 Helical Feature** Country Germany Make **Pfauter** Type of Machine :-**Gear Hobber Machine** Year :-Weight 0.0 **Dimensions** Power Location Mumbai Warehouse,India

## Pfauter PA320 Gear Hobber