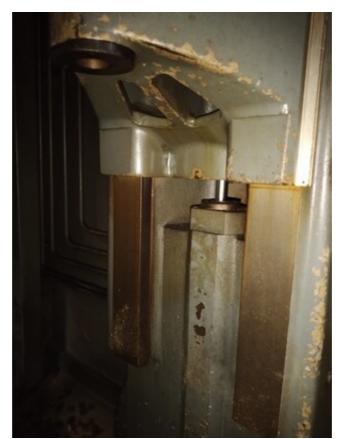

## Pfauter PA320 Gear Hobber

### Description :--

Presenting the Pfauter PA320 Gear Hobber, a premier gear cutting machine engineered for precision and versatility. Originating from Germany, the PA320 stands out in its class with the inclusion of a helical cutting facility—an advanced feature that is not standard in every PA320 model. This specific machine is equipped with this unique capability, making it a valuable asset for producing high-quality gears with complex geometries.