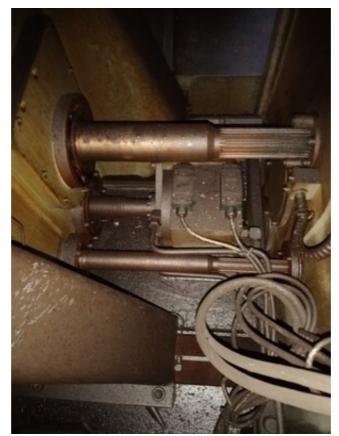

Machine Id Serial No 1346 :-Category **Gear Hobbers** Model **PA320 Helical Feature** Country Germany Make **Pfauter** Type of Machine :-**Gear Hobber Machine** Year :-Weight 0.0 **Dimensions** Power Location Mumbai Warehouse,India

## Pfauter PA320 Gear Hobber