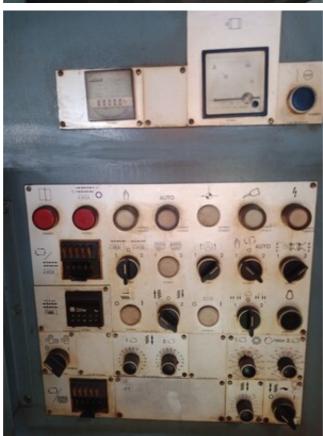

In-feed Rate: 0.01 to 2 mm/revReturn Rate: 0.02 to 3 mm/rev

•Accuracy:

•Cutting Accuracy: ±0.015 mm

•Surface Finish: Ra 1.5 m

•Control System: Manual operation with advanced settings for helical cutting

•Helical Cutting Facility: Equipped with original Pfauter helical cutting capabilities, not available in

every PA320 model

•Dimensions:

•Machine Size: 2000 x 1700 x 2400 mm

•Weight:

•Approximate Weight: 3500 kg

•Power Supply: 400V, 50/60Hz, 15 kVA

Features:

•Advanced Helical Cutting: Includes Pfauter's original helical facility, providing enhanced versatility for complex gear geometries.