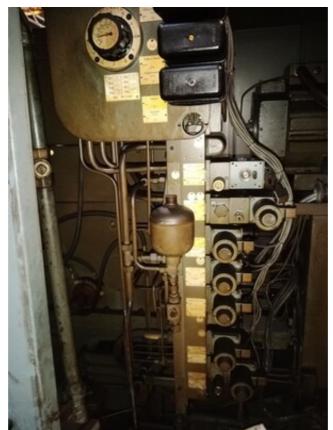

## Pfauter PA320 Gear Hobber

### Description :--

Presenting the Pfauter PA320 Gear Hobber, a premier gear cutting machine engineered for precision and versatility. Originating from Germany, the PA320 stands out in its class with the inclusion of a helical cutting facility—an advanced feature that is not standard in every PA320 model. This specific machine is equipped with this unique capability, making it a valuable asset for producing high-quality gears with complex geometries.