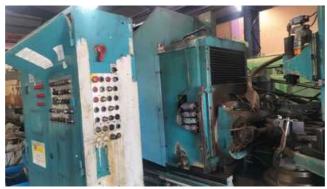

Machine Id :- 1346 Serial No :-**PA300 AW** Category Gear Hobbers Model :-:- Germany Country Make **Pfauter** :-Type of Machine :- Gear Hobber Machine Year Weight :- 0.0 **Dimensions** Power Location Mumbai Warehouse,India

## Pfauter PA300 AW Gear Hobber

**Specifications:** 

•Model: Pfauter PA300 AW

Type: Gear Hobber

•Country of Origin: Germany

•Cutting Capacity:

Maximum Gear Diameter: 320 mmMaximum Gear Module: 8 mm

•Maximum Workpiece Length: 400 mm

## Description :--

Presenting the Pfauter PA300 AW Gear Hobber, a premier gear cutting machine engineered for precision and versatility. Originating from Germany, the PA300 AW stands out in its class with the inclusion of a helical cutting facility—an advanced feature that is not standard in every PA300 AW model. This specific machine is equipped with this unique capability, making it a valuable asset for producing high-quality gears with complex geometries.