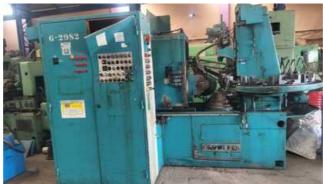

Machine Id :- 1346 Serial No :-**PA300 AW** Category Gear Hobbers Model :-:- Germany Country Make **Pfauter** :-Type of Machine :- Gear Hobber Machine Year Weight :- 0.0 **Dimensions** Power Location Mumbai Warehouse,India

## Pfauter PA300 AW Gear Hobber

**Specifications:** 

•Model: Pfauter PA300 AW

Type: Gear Hobber

•Country of Origin: Germany

•Cutting Capacity:

Maximum Gear Diameter: 320 mmMaximum Gear Module: 8 mm

•Maximum Workpiece Length: 400 mm

## Description :--

Presenting the Pfauter PA300 AW Gear Hobber, a premier gear cutting machine engineered for precision and versatility. Originating from Germany, the PA300 AW stands out in its class with the inclusion of a helical cutting facility—an advanced feature that is not standard in every PA300 AW model. This specific machine is equipped with this unique capability, making it a valuable asset for producing high-quality gears with complex geometries.