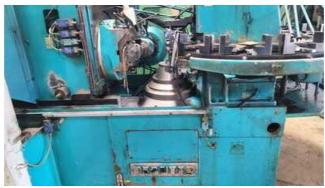

Machine Id :- 1346 Serial No :-**PA300 AW** Category Gear Hobbers Model :-:- Germany Country Make **Pfauter** :-Type of Machine :- Gear Hobber Machine Year Weight :- 0.0 **Dimensions** Power Location Mumbai Warehouse,India

## Pfauter PA300 AW Gear Hobber

**Specifications:** 

•Model: Pfauter PA300 AW

Type: Gear Hobber

•Country of Origin: Germany

•Cutting Capacity:

Maximum Gear Diameter: 320 mmMaximum Gear Module: 8 mm

•Maximum Workpiece Length: 400 mm

## Description :--

Presenting the Pfauter PA300 AW Gear Hobber, a premier gear cutting machine engineered for precision and versatility. Originating from Germany, the PA300 AW stands out in its class with the inclusion of a helical cutting facility—an advanced feature that is not standard in every PA300 AW model. This specific machine is equipped with this unique capability, making it a valuable asset for producing high-quality gears with complex geometries.