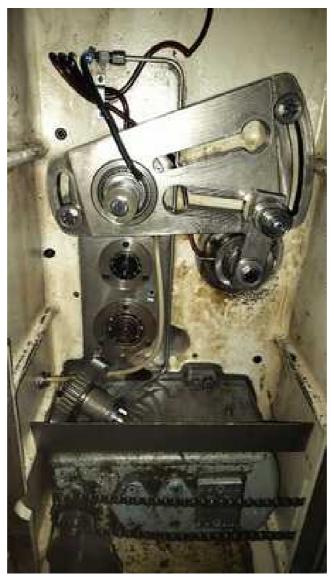

•Spindle Speed:

•Hob Spindle Speed Range: 40 to 1000 rpm •Work Spindle Speed Range: 15 to 300 rpm

•Hob Spindle: •Power: 7.5 kW

•Maximum Hob Diameter: 180 mm

•Table Movement:

•X-axis Travel: 600 mm •Y-axis Travel: 300 mm