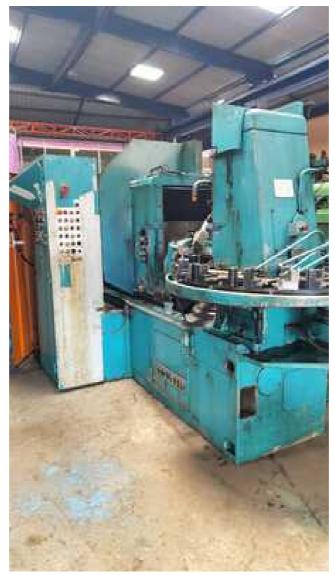

Machine Id :- 1346 Serial No :-**PA300 AW** Category Gear Hobbers Model :-:- Germany Country Make **Pfauter** :-Type of Machine :- Gear Hobber Machine Year Weight :- 0.0 **Dimensions** Power Location Mumbai Warehouse,India

## Pfauter PA300 AW Gear Hobber

**Specifications:** 

•Model: Pfauter PA300 AW

Type: Gear Hobber

•Country of Origin: Germany

•Cutting Capacity:

Maximum Gear Diameter: 320 mmMaximum Gear Module: 8 mm

•Maximum Workpiece Length: 400 mm

## Description :--

Presenting the Pfauter PA300 AW Gear Hobber, a premier gear cutting machine engineered for precision and versatility. Originating from Germany, the PA300 AW stands out in its class with the inclusion of a helical cutting facility—an advanced feature that is not standard in every PA300 AW model. This specific machine is equipped with this unique capability, making it a valuable asset for producing high-quality gears with complex geometries.