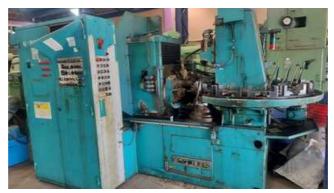

Machine Id :- 1346 Serial No :-**PA300 AW** Category Gear Hobbers Model :-:- Germany Country Make **Pfauter** :-Type of Machine :- Gear Hobber Machine Year Weight :- 0.0 **Dimensions** Power Location Mumbai Warehouse,India

## Pfauter PA300 AW Gear Hobber

**Specifications:** 

•Model: Pfauter PA300 AW

Type: Gear Hobber

•Country of Origin: Germany

•Cutting Capacity:

Maximum Gear Diameter: 320 mmMaximum Gear Module: 8 mm

•Maximum Workpiece Length: 400 mm

## Description :--

Presenting the Pfauter PA300 AW Gear Hobber, a premier gear cutting machine engineered for precision and versatility. Originating from Germany, the PA300 AW stands out in its class with the inclusion of a helical cutting facility—an advanced feature that is not standard in every PA300 AW model. This specific machine is equipped with this unique capability, making it a valuable asset for producing high-quality gears with complex geometries.