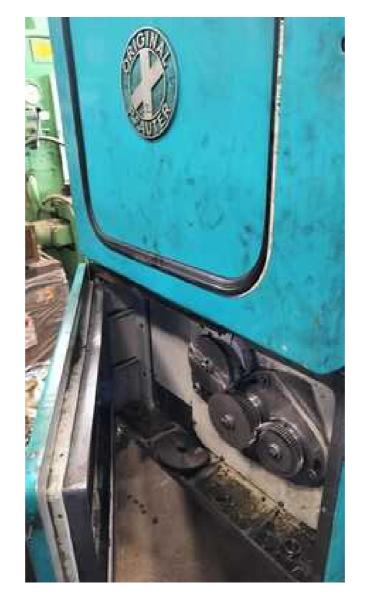

•Helical Cutting Facility: Equipped with original Pfauter helical cutting capabilities, not available in

every PA300 AW model

•Dimensions:

•Machine Size: 2000 x 1700 x 2400 mm

•Weight:

•Approximate Weight: 3500 kg

## **Applications:**

Perfect for high-precision gear manufacturing in:

- Automotive Industry
- Aerospace Sector
- •Industrial Equipment
- •Power Transmission SystemsPresenting the Pfauter PA300 AW Gear Hobber, a premier gear cutting machine engineered for precision and versatility. Originating from Germany, the PA300 AW stands out in its class with the inclusion of a helical cutting facility—an advanced feature that is not standard in every PA300 AW model. This specific machine is equipped with this unique capability, making it a valuable asset for producing high-quality gears with complex geometries.