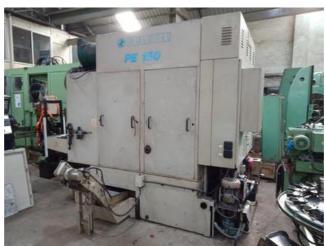

## Video :--

| please click here for video no. 01 | Ë( |
|------------------------------------|----|
| please click here for video no. 02 | Ë( |
| please click here for video no. 03 | Ë( |

| Machine Id             | :- | 1161                              | Serial No  | :- | 28222                          |
|------------------------|----|-----------------------------------|------------|----|--------------------------------|
| Category               | :- | Gear Related Machines             | Model      | :- | PE150 Six Axis CNC Gear Hobber |
| Country                | :- | United States                     | Make       | :- | pfauter                        |
| <b>Type of Machine</b> | :- | 6-Axis CNC Gear Hobber HIGH SPEED | Year       | :- | 0                              |
| Weight                 | :- | 0.0                               | Dimensions | :- |                                |
| Power                  | :- |                                   | Location   | :- | Mumbai Warehosue, India        |

**Excellent 6 axis Fanuc 15m Gear Hobber** 

Machine under power

**Maximum Workpiece Diameter:6'** 

Maximum Pitch (Module) In Steel With A Tensile

Strength Of Approx. 38 tons/sq. In.: D.P. 10

**Maximum Axial Slide Travel: 6'** 