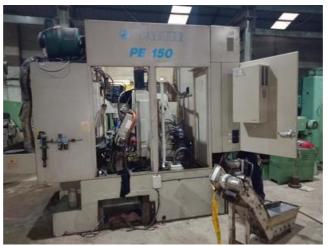

## Video :--

| please click here for video no. 01 | Ë( |
|------------------------------------|----|
| please click here for video no. 02 | Ë( |
| please click here for video no. 03 | Ë( |

| Machine Id             | :- | 1161                              | Serial No  | :- | 28222                          |
|------------------------|----|-----------------------------------|------------|----|--------------------------------|
| Category               | :- | Gear Related Machines             | Model      | :- | PE150 Six Axis CNC Gear Hobber |
| Country                | :- | United States                     | Make       | :- | pfauter                        |
| <b>Type of Machine</b> | :- | 6-Axis CNC Gear Hobber HIGH SPEED | Year       | :- | 0                              |
| Weight                 | :- | 0.0                               | Dimensions | :- |                                |
| Power                  | :- |                                   | Location   | :- | Mumbai Warehosue, India        |

**Excellent 6 axis Fanuc 15m Gear Hobber** 

Machine under power

**Maximum Workpiece Diameter:6'** 

Maximum Pitch (Module) In Steel With A Tensile

Strength Of Approx. 38 tons/sq. In.: D.P. 10

**Maximum Axial Slide Travel: 6'** 