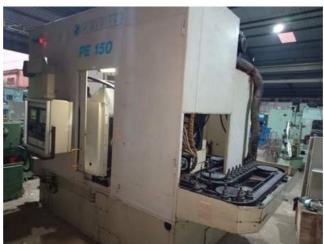

## Video :--

| please click here for video no. 01 | Ë( |
|------------------------------------|----|
| please click here for video no. 02 | Ë( |
| please click here for video no. 03 | Ë( |

| Machine Id             | :- | 1161                              | Serial No  | :- | 28222                          |
|------------------------|----|-----------------------------------|------------|----|--------------------------------|
| Category               | :- | Gear Related Machines             | Model      | :- | PE150 Six Axis CNC Gear Hobber |
| Country                | :- | United States                     | Make       | :- | pfauter                        |
| <b>Type of Machine</b> | :- | 6-Axis CNC Gear Hobber HIGH SPEED | Year       | :- | 0                              |
| Weight                 | :- | 0.0                               | Dimensions | :- |                                |
| Power                  | :- |                                   | Location   | :- | Mumbai Warehosue, India        |