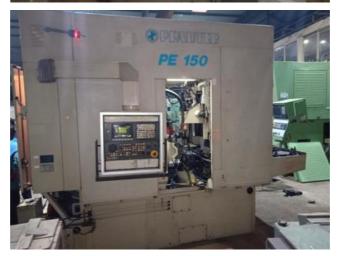

## Video :--

| please click here for video no. 01 | Ë( |
|------------------------------------|----|
| please click here for video no. 02 | Ë( |
| please click here for video no. 03 | Ë( |

| Machine Id             | :- | 1161                              | Serial No  | :- | 28222                          |
|------------------------|----|-----------------------------------|------------|----|--------------------------------|
| Category               | :- | Gear Related Machines             | Model      | :- | PE150 Six Axis CNC Gear Hobber |
| Country                | :- | United States                     | Make       | :- | pfauter                        |
| <b>Type of Machine</b> | :- | 6-Axis CNC Gear Hobber HIGH SPEED | Year       | :- | 0                              |
| Weight                 | :- | 0.0                               | Dimensions | :- |                                |
| Power                  | :- |                                   | Location   | :- | Mumbai Warehosue, India        |