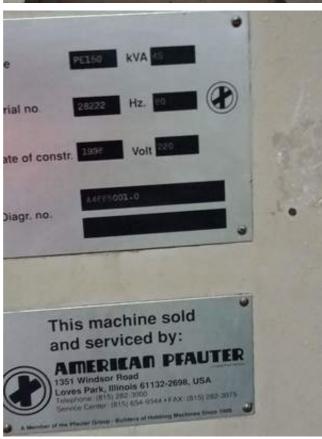

## Video :--

| please click here for video no. 01 | Ë( |
|------------------------------------|----|
| please click here for video no. 02 | Ë( |
| please click here for video no. 03 | Ë( |

| Machine Id             | :- | 1161                              | Serial No  | :- | 28222                          |
|------------------------|----|-----------------------------------|------------|----|--------------------------------|
| Category               | :- | Gear Related Machines             | Model      | :- | PE150 Six Axis CNC Gear Hobber |
| Country                | :- | United States                     | Make       | :- | pfauter                        |
| <b>Type of Machine</b> | :- | 6-Axis CNC Gear Hobber HIGH SPEED | Year       | :- | 0                              |
| Weight                 | :- | 0.0                               | Dimensions | :- |                                |
| Power                  | :- |                                   | Location   | :- | Mumbai Warehosue, India        |