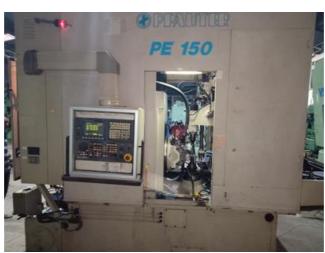

## Video :--

| please click here for video no. 01 | Ë( |
|------------------------------------|----|
| please click here for video no. 02 | Ë( |
| please click here for video no. 03 | Ë( |

| Machine Id             | :- | 1161                              | Serial No  | :- | 28222                          |
|------------------------|----|-----------------------------------|------------|----|--------------------------------|
| Category               | :- | Gear Related Machines             | Model      | :- | PE150 Six Axis CNC Gear Hobber |
| Country                | :- | United States                     | Make       | :- | pfauter                        |
| <b>Type of Machine</b> | :- | 6-Axis CNC Gear Hobber HIGH SPEED | Year       | :- | 0                              |
| Weight                 | :- | 0.0                               | Dimensions | :- |                                |
| Power                  | :- |                                   | Location   | :- | Mumbai Warehosue, India        |

**Excellent 6 axis Fanuc 15m Gear Hobber** 

Machine under power

**Maximum Workpiece Diameter:6'** 

Maximum Pitch (Module) In Steel With A Tensile

Strength Of Approx. 38 tons/sq. In.: D.P. 10

**Maximum Axial Slide Travel: 6'** 