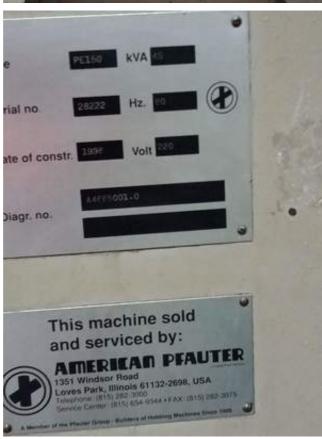

## Video :--

| please click here for video no. 01 | Ë( |
|------------------------------------|----|
| please click here for video no. 02 | Ë( |
| please click here for video no. 03 | Ë( |

| Machine Id             | :- | 1160                              | Serial No  | :- | 28222                          |
|------------------------|----|-----------------------------------|------------|----|--------------------------------|
| Category               | :- | Gear Hobbers CNC                  | Model      | :- | PE150 Six Axis CNC Gear Hobber |
| Country                | :- | United States                     | Make       | :- | pfauter                        |
| <b>Type of Machine</b> | :- | 6-Axis CNC Gear Hobber HIGH SPEED | Year       | :- | 0                              |
| Weight                 | :- | 0.0                               | Dimensions | :- |                                |
| Power                  | :- |                                   | Location   | :- | Mumbai Warehosue, India        |