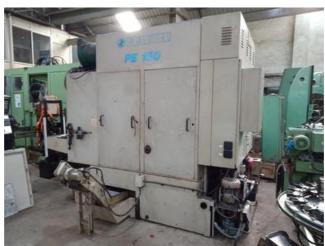

## Video :--

| please click here for video no. 01 | Ë( |
|------------------------------------|----|
| please click here for video no. 02 | Ë( |
| please click here for video no. 03 | Ë( |

| Machine Id             | :- | 1160                              | Serial No  | :- | 28222                          |
|------------------------|----|-----------------------------------|------------|----|--------------------------------|
| Category               | :- | Gear Hobbers CNC                  | Model      | :- | PE150 Six Axis CNC Gear Hobber |
| Country                | :- | United States                     | Make       | :- | pfauter                        |
| <b>Type of Machine</b> | :- | 6-Axis CNC Gear Hobber HIGH SPEED | Year       | :- | 0                              |
| Weight                 | :- | 0.0                               | Dimensions | :- |                                |
| Power                  | :- |                                   | Location   | :- | Mumbai Warehosue, India        |

**Excellent 6 axis Fanuc 15m Gear Hobber** 

Machine under power

**Maximum Workpiece Diameter:6'** 

Maximum Pitch (Module) In Steel With A Tensile

Strength Of Approx. 38 tons/sq. In.: D.P. 10

**Maximum Axial Slide Travel: 6'** 