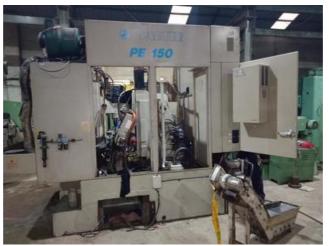

## Video :--

| please click here for video no. 01 | Ë( |
|------------------------------------|----|
| please click here for video no. 02 | Ë( |
| please click here for video no. 03 | Ë( |

| Machine Id             | :- | 1160                              | Serial No  | :- | 28222                          |
|------------------------|----|-----------------------------------|------------|----|--------------------------------|
| Category               | :- | Gear Hobbers CNC                  | Model      | :- | PE150 Six Axis CNC Gear Hobber |
| Country                | :- | United States                     | Make       | :- | pfauter                        |
| <b>Type of Machine</b> | :- | 6-Axis CNC Gear Hobber HIGH SPEED | Year       | :- | 0                              |
| Weight                 | :- | 0.0                               | Dimensions | :- |                                |
| Power                  | :- |                                   | Location   | :- | Mumbai Warehosue, India        |

**Excellent 6 axis Fanuc 15m Gear Hobber** 

Machine under power

**Maximum Workpiece Diameter:6'** 

Maximum Pitch (Module) In Steel With A Tensile

Strength Of Approx. 38 tons/sq. In.: D.P. 10

**Maximum Axial Slide Travel: 6'** 