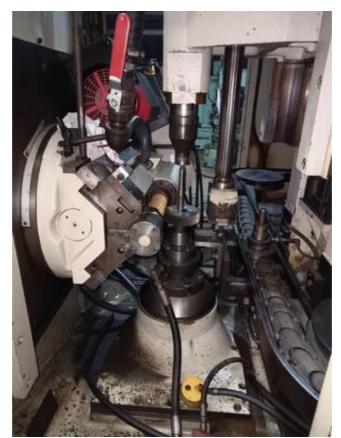

**Excellent 6 axis Fanuc 15m Gear Hobber** 

Machine under power

**Maximum Workpiece Diameter:6'** 

Maximum Pitch (Module) In Steel With A Tensile

Strength Of Approx. 38 tons/sq. In.: D.P. 10

**Maximum Axial Slide Travel: 6'** 