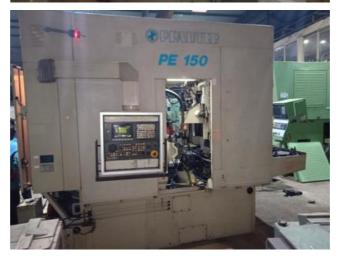

## Video :--

| please click here for video no. 01 | Ë( |
|------------------------------------|----|
| please click here for video no. 02 | Ë( |
| please click here for video no. 03 | Ë( |

| Machine Id             | :- | 1160                              | Serial No  | :- | 28222                          |
|------------------------|----|-----------------------------------|------------|----|--------------------------------|
| Category               | :- | Gear Hobbers CNC                  | Model      | :- | PE150 Six Axis CNC Gear Hobber |
| Country                | :- | United States                     | Make       | :- | pfauter                        |
| <b>Type of Machine</b> | :- | 6-Axis CNC Gear Hobber HIGH SPEED | Year       | :- | 0                              |
| Weight                 | :- | 0.0                               | Dimensions | :- |                                |
| Power                  | :- |                                   | Location   | :- | Mumbai Warehosue, India        |