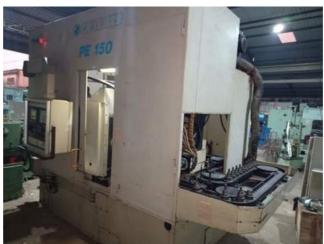

## Video :--

| please click here for video no. 01 | Ë( |
|------------------------------------|----|
| please click here for video no. 02 | Ë( |
| please click here for video no. 03 | Ë( |

| Machine Id             | :- | 1160                              | Serial No  | :- | 28222                          |
|------------------------|----|-----------------------------------|------------|----|--------------------------------|
| Category               | :- | Gear Hobbers CNC                  | Model      | :- | PE150 Six Axis CNC Gear Hobber |
| Country                | :- | United States                     | Make       | :- | pfauter                        |
| <b>Type of Machine</b> | :- | 6-Axis CNC Gear Hobber HIGH SPEED | Year       | :- | 0                              |
| Weight                 | :- | 0.0                               | Dimensions | :- |                                |
| Power                  | :- |                                   | Location   | :- | Mumbai Warehosue, India        |