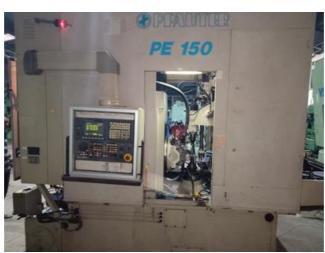

## Video :--

| please click here for video no. 01 | Ë( |
|------------------------------------|----|
| please click here for video no. 02 | Ë( |
| please click here for video no. 03 | Ë( |

| Machine Id             | :- | 1160                              | Serial No  | :- | 28222                          |
|------------------------|----|-----------------------------------|------------|----|--------------------------------|
| Category               | :- | Gear Hobbers CNC                  | Model      | :- | PE150 Six Axis CNC Gear Hobber |
| Country                | :- | United States                     | Make       | :- | pfauter                        |
| <b>Type of Machine</b> | :- | 6-Axis CNC Gear Hobber HIGH SPEED | Year       | :- | 0                              |
| Weight                 | :- | 0.0                               | Dimensions | :- |                                |
| Power                  | :- |                                   | Location   | :- | Mumbai Warehosue, India        |

**Excellent 6 axis Fanuc 15m Gear Hobber** 

Machine under power

**Maximum Workpiece Diameter:6'** 

Maximum Pitch (Module) In Steel With A Tensile

Strength Of Approx. 38 tons/sq. In.: D.P. 10

**Maximum Axial Slide Travel: 6'** 