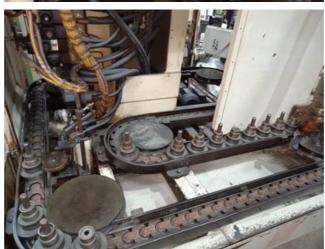

**Excellent 6 axis Fanuc 15m Gear Hobber** 

Machine under power

**Maximum Workpiece Diameter:6'** 

Maximum Pitch (Module) In Steel With A Tensile

Strength Of Approx. 38 tons/sq. In.: D.P. 10

**Maximum Axial Slide Travel: 6'** 