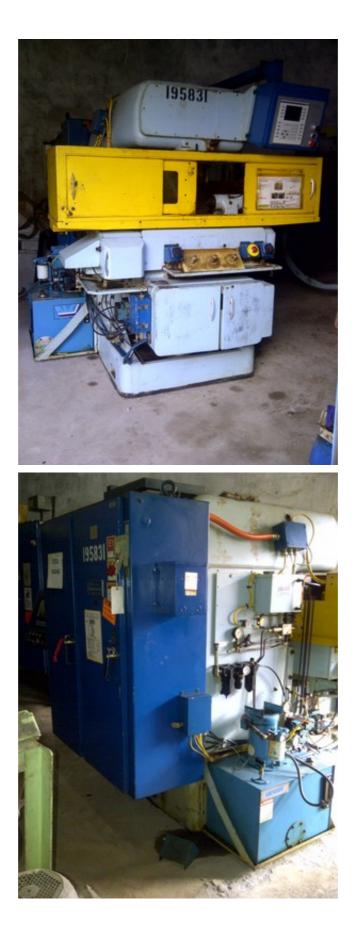

| Machine Id      | :- | 659                                                                                                        | Serial No  | :- | 3105-79-11              |
|-----------------|----|------------------------------------------------------------------------------------------------------------|------------|----|-------------------------|
| Category        | :- | Gear Related Machines                                                                                      | Model      | :- | gs 12                   |
| Country         | :- | United Kingdom                                                                                             | Make       | :- | Churchill               |
| Type of Machine | :- | Gear Shaver Machine with crowing and servo motors for table traverse and up feed $\ensuremath{\text{PLC}}$ | Year       | :- | 1999                    |
| Weight          | :- | 0.0                                                                                                        | Dimensions | :- |                         |
| Power           | :- |                                                                                                            | Location   | :- | Mumbai Warehosue, India |

Specification :-

WORK::- MAXIMUM O.D:-323.85 MM

PITCH 4 TO 16 DP

Churchill gs12 shaver has Variable speed RPM

The advantage over hurth is this churchill gs12 has servo motors for table traverse and up feed PLC.

There is no need for change gears as well for speed n feed as servo motors are there.

This churchill has edge over hurth bcz no change gears required and insist of cam we have servo motor here . The power pack is like new with latest fittings used for cnc machines.