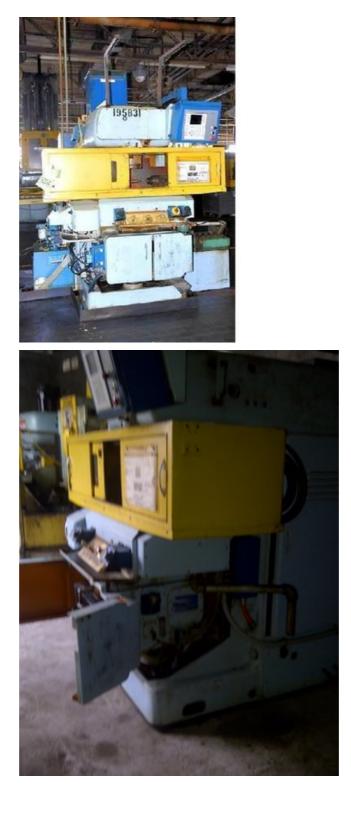

| Machine Id      | :- | 659                                                                                                        | Serial No  | :- | 3105-79-11              |
|-----------------|----|------------------------------------------------------------------------------------------------------------|------------|----|-------------------------|
| Category        | :- | Gear Related Machines                                                                                      | Model      | :- | gs 12                   |
| Country         | :- | United Kingdom                                                                                             | Make       | :- | Churchill               |
| Type of Machine | :- | Gear Shaver Machine with crowing and servo motors for table traverse and up feed $\ensuremath{\text{PLC}}$ | Year       | :- | 1999                    |
| Weight          | :- | 0.0                                                                                                        | Dimensions | :- |                         |
| Power           | :- |                                                                                                            | Location   | :- | Mumbai Warehosue, India |

Specification :-

WORK::- MAXIMUM O.D:-323.85 MM

PITCH 4 TO 16 DP

Churchill gs12 shaver has Variable speed RPM

The advantage over hurth is this churchill gs12 has servo motors for table traverse and up feed PLC.

There is no need for change gears as well for speed n feed as servo motors are there.

This churchill has edge over hurth bcz no change gears required and insist of cam we have servo motor here . The power pack is like new with latest fittings used for cnc machines.