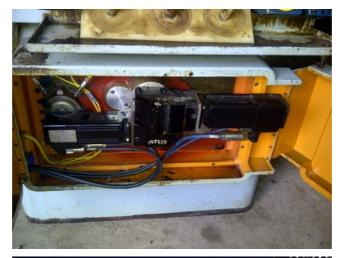

Specification :-

WORK::- MAXIMUM O.D:-323.85 MM

PITCH 4 TO 16 DP

Churchill gs12 shaver has Variable speed RPM

The advantage over hurth is this churchill gs12 has servo motors for table traverse and up feed PLC.

There is no need for change gears as well for speed n feed as servo motors are there.

This churchill has edge over hurth bcz no change gears required and insist of cam we have servo motor here . The power pack is like new with latest fittings used for cnc machines.