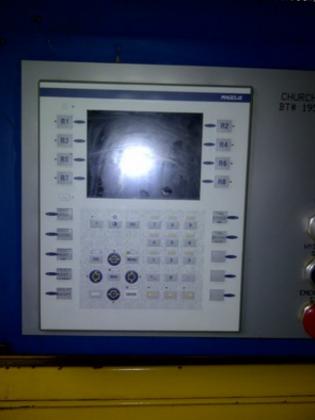

Specification :-

WORK::- MAXIMUM O.D:-323.85 MM

PITCH 4 TO 16 DP

Churchill gs12 shaver has Variable speed RPM

The advantage over hurth is this churchill gs12 has servo motors for table traverse and up feed PLC.

There is no need for change gears as well for speed n feed as servo motors are there.

This churchill has edge over hurth bcz no change gears required and insist of cam we have servo motor here . The power pack is like new with latest fittings used for cnc machines.