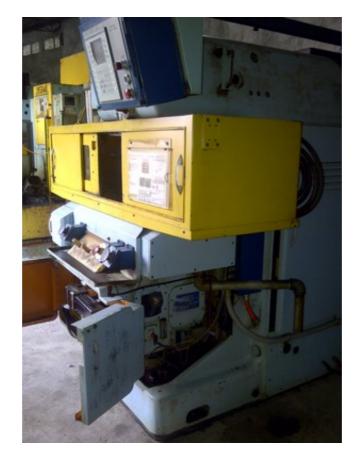

| Machine Id      | :- | 659                                                                                                        | Serial No  | :- | 3105-79-11              |
|-----------------|----|------------------------------------------------------------------------------------------------------------|------------|----|-------------------------|
| Category        | :- | Gear Related Machines                                                                                      | Model      | :- | gs 12                   |
| Country         | :- | United Kingdom                                                                                             | Make       | :- | Churchill               |
| Type of Machine | :- | Gear Shaver Machine with crowing and servo motors for table traverse and up feed $\ensuremath{\text{PLC}}$ | Year       | :- | 1999                    |
| Weight          | :- | 0.0                                                                                                        | Dimensions | :- |                         |
| Power           | :- |                                                                                                            | Location   | :- | Mumbai Warehosue, India |

Specification :-

WORK::- MAXIMUM O.D:-323.85 MM

PITCH 4 TO 16 DP

Churchill gs12 shaver has Variable speed RPM

The advantage over hurth is this churchill gs12 has servo motors for table traverse and up feed PLC.

There is no need for change gears as well for speed n feed as servo motors are there.

This churchill has edge over hurth bcz no change gears required and insist of cam we have servo motor here . The power pack is like new with latest fittings used for cnc machines.