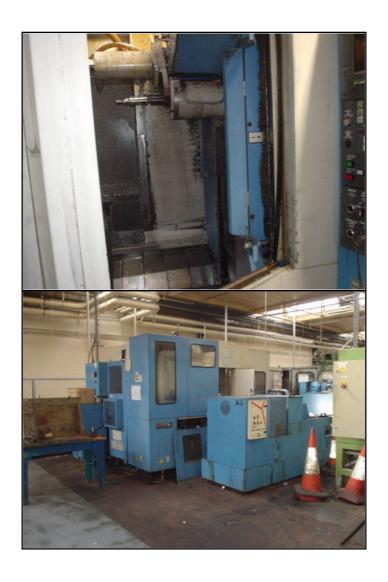

Email: info@jkgears.com website: www.jkgears.com

| Category   | :- | Horizontal Machining Centre<br>CNC (HMC) | Serial No       | :- | 233112135                                     |
|------------|----|------------------------------------------|-----------------|----|-----------------------------------------------|
| Model      | :- | Mazatech H500/40N                        | Country         | :- | Germany                                       |
| Make       | :- | Mazak                                    | Type of Machine | :- | Horizontal Machining Centre<br>Double Pallets |
| Year       | :- | 1994                                     | Weight          | :- | 0.0                                           |
| Dimensions | :- |                                          | Power           | :- |                                               |
| Location   | :- | London                                   | Asking Price    | :- | On Call                                       |

## Specifications :-

Table lateral travelling stroke, X-axis - 710mm

Spindle vertical travelling stroke, Y-axis - 510mm

Spindle horizontal travelling stroke, Z-axis - 510mm

Distance from centre of spindle to top surface of pallet - 50-560mm

Distance from spindle end to centre of pallet - 150-660mm

Machine drive motor - 10 (rated continuous operation)/15 (rated 30min. operation)

Shape of spindle end - ISO#40

Spindle speed, standard - 50-10,000RPM

Dimension of palett configuration - 500x500mm

Max weight to be loaded on pallet - 500kg

Rapid feed rate, X-axis - 30,000mm/min

Cutting feed rate, X-axis - 1-8,000mm/min

Rapid feed rate, Y-axis - 30,000mm/min